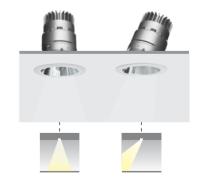

# **NEUTRINO SERIES**

NTN-R-B

YYZ Neutrino series of architectural downlight features glare free performance with ultra wide beam angle. These ceiling recessed downlights with symmetrical light distribution to achieve an effective task or general lighting. This IP44 rated series is available in square as well as circular versions.

### FEATURES

MATERIAL FINISH RATED POWER WORKING CURRENT RADIANCE ANGLE MOUNTING CONNECTION LAMP LIFE DIMENSION OPERATIN TEMP CONTROL Die-cast aluminum White, Black 15W 400mA 12°, 24°, 36° Ceiling recessed Indoor rated connections 50,000 Hrs Ø120 x 120mm (Cutout Ø105mm) -20° C - +50° C On/Off, Triac, 1-10V, Dali