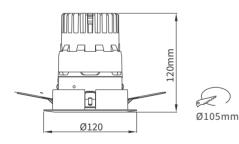

### FEATURES

MATERIAL FINISH RATED POWER WORKING CURRENT RADIANCE ANGLE MOUNTING CONNECTION LAMP LIFE DIMENSION OPERATIN TEMP CONTROL Die-cast aluminum White, Black 15W 400mA 12°, 24°, 36° Ceiling recessed Indoor rated connections 50,000 Hrs Ø120 x 120mm (Cutout Ø105mm) -20° C - +50° C On/Off, Triac, 1-10V, Dali

## DIMENSIONS