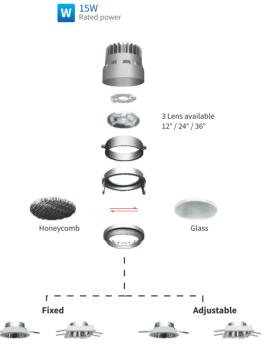

### FEATURES

MATERIAL FINISH RATED POWER WORKING CURRENT RADIANCE ANGLE MOUNTING CONNECTION LAMP LIFE DIMENSION OPERATIN TEMP CONTROL Die-cast aluminum White, Black 15W 400mA 12°, 24°, 36° Ceiling recessed Indoor rated connections 50,000 Hrs Ø120 x 120mm (Cutout Ø105mm) -20° C - +50° C On/Off, Triac, 1-10V, Dali

#### **ORDERING LOGIC**

| PRODUCT | WATTAGE  | COLOR TEMPERATURE |       | BEAM ANGLE |   |     | FINISH |   |       |
|---------|----------|-------------------|-------|------------|---|-----|--------|---|-------|
| NTN-R-B | 15 - 15W | (CT27)            | 2700K | 12         | - | 12° | ΒK     | - | Black |
|         |          | (CT30)            | 3000K | 24         | - | 24° | WH     | - | White |
|         |          | (CT40)            | 4000K | 36         | - | 36° |        |   |       |
|         |          |                   |       |            |   |     |        |   |       |