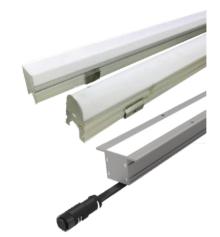

MOUNTING MOUNTING CLIP / CHANNEL CONNECTION **OUTDOOR RATED CONNECTIONS** 

**CUTTING INCREMENTS** 300mm

**DIMENSIONS** 52(H) x 28(W)mm-ROUND, 52.3(H)x27.4(W)mm-FLAT, 50(H)x28(W)mm-RECESSED

8 MTR MAX DAISY CHAIN ( REF WIRING DETAILS) MAX DAISY RUN

# **DRAWING**