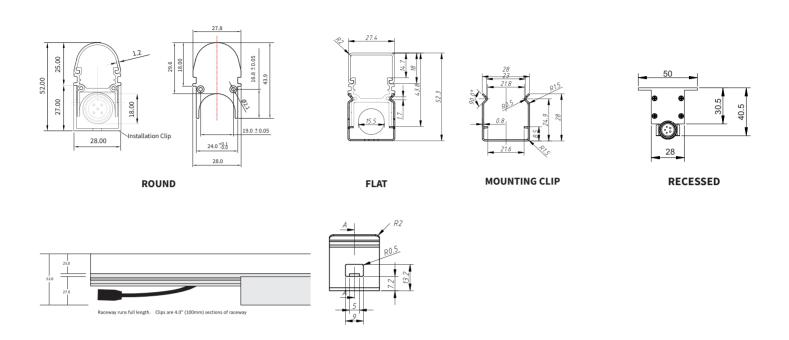

MOUNTING MOUNTING CLIP / CHANNEL CONNECTION **OUTDOOR RATED CONNECTIONS** 

**CUTTING INCREMENTS** 300mm

**DIMENSIONS** 52(H) x 28(W)mm-ROUND, 52.3(H)x27.4(W)mm-FLAT, 50(H)x28(W)mm-RECESSED

8 MTR MAX DAISY CHAIN ( REF WIRING DETAILS) MAX DAISY RUN

# **WIRING DETAILS**