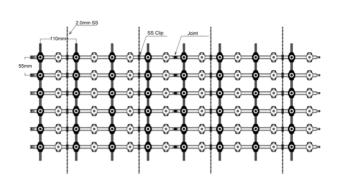

| C   | PTIC   | FINISH                    | ACCESSORIES |
|---------|------------|-------------------------------------------------------------------------|------|-----------------------------------------------------------|----------|----|------------------------|-----|------|---------------|-----|--------|---------------------------|-------------|
| PXL M   | 0.3 - 0.3W | (CT 27)<br>(CT 30)<br>(CT 35)<br>(CT 40)<br>(CT 50)<br>(CT 65)<br>(RGB) |      | 2700K<br>3000K<br>3500K<br>4000K<br>5000K<br>6500K<br>RGB | DX<br>ND |    | DMX 512<br>on-Dimmable |     | -    | 5VDC<br>12VDC | 120 | - 120° | BK - Black<br>XX - Custom | XXX         |

Sample: PXL M-0.3 - CT27 - DX - 5 - 120 - BK - XX



# yyz LIGHTING

# PIXEL PITCH DETAILS

# PIXEL PITCH: 55 x 55mm



# PIXEL PITCH: 110 x 55mm



# PIXEL PITCH: 55 x 110mm



### PIXEL PITCH: 110 x 110mm