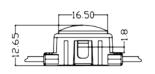

MATERIAL Polycarbonate

FINISHING (COLOR HOUSING) Black
LED LIFETIME 50,000hrs
DIMENSION 16.50x12.65mm

PIXEL PITCH 55x55mm, 110x55mm, 55x110mm, 110x110mm INSTALLATION Mesh, Aluminum profile, Screw+PC Clip