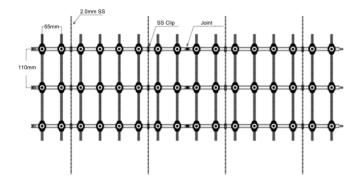

H                    | ACCESSORIES |
|---------|------------|-------------------------------------------------------------------------|------|-----------------------------------------------------------|----------|----|------------------------|-----|------|---------------|-----|--------|---------------------------|-------------|
| PXL M   | 0.3 - 0.3W | (CT 27)<br>(CT 30)<br>(CT 35)<br>(CT 40)<br>(CT 50)<br>(CT 65)<br>(RGB) |      | 2700K<br>3000K<br>3500K<br>4000K<br>5000K<br>6500K<br>RGB | DX<br>ND |    | DMX 512<br>on-Dimmable |     | -    | 5VDC<br>12VDC | 120 | - 120° | BK - Black<br>XX - Custom | XXX         |

Sample: PXL M-0.3 - CT27 - DX - 5 - 120 - BK - XX



# yyz LIGHTING

# PIXEL PITCH DETAILS

# PIXEL PITCH: 55 x 55mm



# PIXEL PITCH: 110 x 55mm



# PIXEL PITCH: 55 x 110mm



### PIXEL PITCH: 110 x 110mm