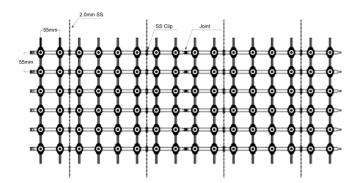

| INP | JT V | OLTAGE        | C   | PTIC   | FINISH                    | ACCESSORIES |
|---------|------------|-------------------------------------------------------------------------|------|-----------------------------------------------------------|----------|----|------------------------|-----|------|---------------|-----|--------|---------------------------|-------------|
| PXL M   | 0.3 - 0.3W | (CT 27)<br>(CT 30)<br>(CT 35)<br>(CT 40)<br>(CT 50)<br>(CT 65)<br>(RGB) |      | 2700K<br>3000K<br>3500K<br>4000K<br>5000K<br>6500K<br>RGB | DX<br>ND |    | DMX 512<br>on-Dimmable |     | -    | 5VDC<br>12VDC | 120 | - 120° | BK - Black<br>XX - Custom | XXX         |

Sample: PXL M-0.3 - CT27 - DX - 5 - 120 - BK - XX



# yyz LIGHTING

# PIXEL PITCH DETAILS

# PIXEL PITCH: 55 x 55mm



# PIXEL PITCH: 110 x 55mm



# PIXEL PITCH: 55 x 110mm



### PIXEL PITCH: 110 x 110mm