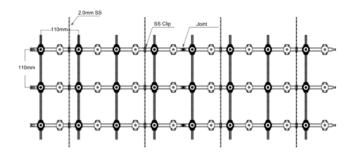

ES |
|---------|------------|-------------------------------------------------------------------------|------|-----------------------------------------------------------|----------|----|------------------------|-----|------|---------------|-----|--------|---------------------------|-------------|
| PXL M   | 0.3 - 0.3W | (CT 27)<br>(CT 30)<br>(CT 35)<br>(CT 40)<br>(CT 50)<br>(CT 65)<br>(RGB) |      | 2700K<br>3000K<br>3500K<br>4000K<br>5000K<br>6500K<br>RGB | DX<br>ND |    | DMX 512<br>on-Dimmable |     | -    | 5VDC<br>12VDC | 120 | - 120° | BK - Black<br>XX - Custom | XXX         |

Sample: PXL M-0.3 - CT27 - DX - 5 - 120 - BK - XX



# yyz LIGHTING

# PIXEL PITCH DETAILS

# PIXEL PITCH: 55 x 55mm



# PIXEL PITCH: 110 x 55mm



# PIXEL PITCH: 55 x 110mm



### PIXEL PITCH: 110 x 110mm