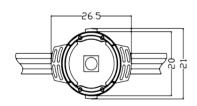

MATERIAL Polycarbonate

FINISHING (COLOR HOUSING) Black
LED LIFETIME 50,000hrs
DIMENSION 16.50x12.65mm

PIXEL PITCH 55x55mm, 110x55mm, 55x110mm, 110x110mm INSTALLATION Mesh, Aluminum profile, Screw+PC Clip