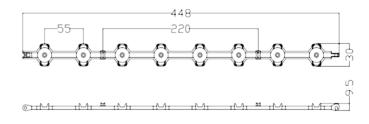

ng capability, accommodate a variety of irregular surfaces. IP67-rated, anti-UV polycarbonate housing for outdoor application (Video wall, Curtain wall, Feature wall, Logo, Signage and 3-dimensional shapes).

### **FEATURES**

HOUSING Clear PC

LENS Flat

INPUT VOLTAGE 5/12V DC

POWER CONSUMPTION 0.3W/Node

LUMINOUS FLUX 9-15lm /1W

BRAND OF LEDS Epistar, Cree, Nichia

BEAM ANGLE 120°
CONTROL DMX512

MATERIAL Polycarbonate

FINISHING (COLOR HOUSING) Black
LED LIFETIME 50,000hrs
DIMENSION 16.50x12.65mm

PIXEL PITCH 55x55mm, 110x55mm, 55x110mm, 110x110mm INSTALLATION Mesh, Aluminum profile, Screw+PC Clip



EPISTAR/CREE/NICHIA
LED Quality





### **ELECTRICAL DATA**

POWER CONSUMPTION 0.3W/Node SUPPLY VOLTAGE 5/12V DC CRI 80+

COLORS 2700/3000/3500/4000/5000/6500K/RGB

### **DRAWING**







### **ORDERING LOGIC**

| PRODUCT | WATTAGE    | COLOR T                                                                 | ЕМРЕ | RATURE                                                    |          | CC | ONTROL                 | INP | JT V | OLTAGE        | C   | PTIC   | FINISH                    | ACCESSORIES |
|---------|------------|-------------------------------------------------------------------------|------|-----------------------------------------------------------|----------|----|------------------------|-----|------|---------------|-----|--------|---------------------------|-------------|
| PXL M   | 0.3 - 0.3W | (CT 27)<br>(CT 30)<br>(CT 35)<br>(CT 40)<br>(CT 50)<br>(CT 65)<br>(RGB) |      | 2700K<br>3000K<br>3500K<br>4000K<br>5000K<br>6500K<br>RGB | DX<br>ND |    | DMX 51