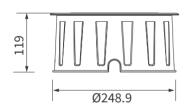

### **FEATURES**

MATERIAL STAINLESS STEEL

WORKING VOLTAGE 24V DC RATED POWER 30/36W

BEAM ANGLE 7°/15°/30°/45°/60°/15°x60°

LAMP LIFE50,000 HRSMOUNTINGFLOOR RECESSEDDIMENSIONSØ260x119mmOPERATION TEMP-20° C - +50° CBODY COLORSTAINLESS STEEL

#### **DIMENSION**

**Bullseyes Louver** 

Honeycomb Louver