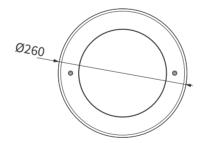

### **FEATURES**

MATERIAL STAINLESS STEEL

WORKING VOLTAGE 24V DC RATED POWER 30/36W

BEAM ANGLE 7°/15°/30°/45°/60°/15°x60°

LAMP LIFE50,000 HRSMOUNTINGFLOOR RECESSEDDIMENSIONSØ260x119mmOPERATION TEMP-20° C - +50° CBODY COLORSTAINLESS STEEL

#### **DIMENSION**

**Bullseyes Louver** 

Honeycomb Louver