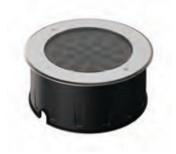

### **FEATURES**

MATERIAL STAINLESS STEEL

WORKING VOLTAGE 24V DC RATED POWER 30/36W

BEAM ANGLE 7°/15°/30°/45°/60°/15°x60°

LAMP LIFE50,000 HRSMOUNTINGFLOOR RECESSEDDIMENSIONSØ260x119mmOPERATION TEMP-20° C - +50° CBODY COLORSTAINLESS STEEL