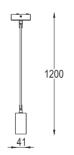

## **FEATURES**

FINISH WORKING VOLTAGE 220-240V 50/60Hz

RATED POWER

NARROW, MEDIUM, WIDE, OVAL FLOOD DISTRIBUTION

LAMP LIFE 50,000 HRS MOUNTING HANGING **DIMENSIONS** 1600x41x80mm -20° C - +50° C **OPERATION TEMP** CONTROL ON/OFF, 1-10V, DALI

## **DIMENSIONS**

Darklight

Linear spread lens