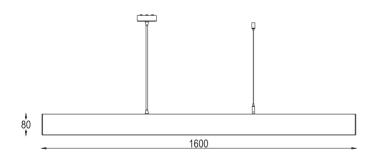

## **FEATURES**

FINISH WORKING VOLTAGE 220-240V 50/60Hz

RATED POWER

NARROW, MEDIUM, WIDE, OVAL FLOOD DISTRIBUTION

LAMP LIFE 50,000 HRS MOUNTING HANGING **DIMENSIONS** 1600x41x80mm -20° C - +50° C **OPERATION TEMP** CONTROL ON/OFF, 1-10V, DALI

## **DIMENSIONS**

Darklight

Linear spread lens