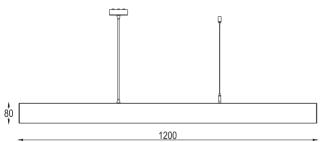

#### **FEATURES**

FINISH BLACK, WHITE, GREY WORKING VOLTAGE 220-240V 50/60Hz

RATED POWER 55/61W

DISTRIBUTION NARROW, MEDIUM, WIDE, OVAL FLOOD

 LAMP LIFE
 50,000 HRS

 MOUNTING
 HANGING

 DIMENSIONS
 1200x41x80mm

### **DIMENSIONS**

**ORDERING LOGIC** 

Darklight

Linear spread lens

| PRODUCT | WATTAGE  | COLOR <sup>-</sup> | TEMPERATURE | CONTROL | VOLTAGE | OPTIC |   | FINISH     | ACCESSORIES |       | CUSTOM             |    |
|---------|----------|--------------------|-------------|---------|---------|-------|---|------------|-------------|-------|--------------------|----|
| GNS-PL  | 55 - 55W | (CT30)             | 3000K       | ON/OFF  | 240VAC  | N     | - | Narrow     | BK - Black  | LSL - | Linear Spread Lens | XX |
|         | 61 - 61W | (CT40)             | 4000K       | 1-10V   |         | М     | - | Medium     | WH - White  |       |                    |    |
|         |          | (CT50)             | 5000K       | DALI    |         | W     | - | Wide       | GR - Grey   |       |                    |    |
|         |          |                    |             |         |         | 0     | - | Oval Flood |             |       |                    |    |
|         |          |                    |             |         |         |       |   |            |             |       |                    |    |