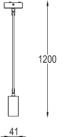

#### **FEATURES**

FINISH BLACK, WHITE, GREY WORKING VOLTAGE 220-240V 50/60Hz

RATED POWER 55/61W

DISTRIBUTION NARROW, MEDIUM, WIDE, OVAL FLOOD

 LAMP LIFE
 50,000 HRS

 MOUNTING
 HANGING

 DIMENSIONS
 1200x41x80mm

### **DIMENSIONS**

**ORDERING LOGIC** 

Darklight

Linear spread lens

| PRODUCT | WATTAGE  | COLOR <sup>-</sup> | TEMPERATURE | CONTROL | VOLTAGE | OPTIC |   | FINISH     | ACCESSORIES |       | CUSTOM             |    |
|---------|----------|--------------------|-------------|---------|---------|-------|---|------------|-------------|-------|--------------------|----|
| GNS-PL  | 55 - 55W | (CT30)             | 3000K       | ON/OFF  | 240VAC  | N     | - | Narrow     | BK - Black  | LSL - | Linear Spread Lens | XX |
|         | 61 - 61W | (CT40)             | 4000K       | 1-10V   |         | М     | - | Medium     | WH - White  |       |                    |    |
|         |          | (CT50)             | 5000K       | DALI    |         | W     | - | Wide       | GR - Grey   |       |                    |    |
|         |          |                    |             |         |         | 0     | - | Oval Flood |             |       |                    |    |
|         |          |                    |             |         |         |       |   |            |             |       |                    |    |