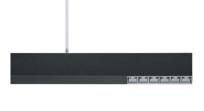

# **GNS-PL**

IP20

 $\epsilon$ 

YYZ GENESIS PENDANT LINEAR series with the innovation linear lighting technology, provided two different illumination method, more choice for power and light distribution, UGR≤12 anti-glare design, apply to high quality, high efficiency office environment.

#### **FEATURES**

FINISH BLACK, WHITE, GREY WORKING VOLTAGE 220-240V 50/60Hz

RATED POWER 55/61W

DISTRIBUTION NARROW, MEDIUM, WIDE, OVAL FLOOD

 LAMP LIFE
 50,000 HRS

 MOUNTING
 HANGING

 DIMENSIONS
 1200x41x80mm