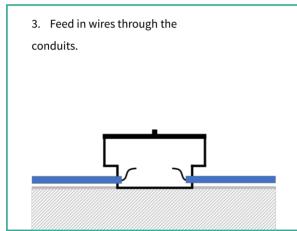

#### Please note:

- 1. Timber cover or foam cover needs to be ordered separately when you place the order.
- 2. Adequate drainage must be provided for the base material if the floor tiles are to be located outside or at potentially wet location.
- 3. For wire connections please see additional instructions and/or diagrams specific to your project.