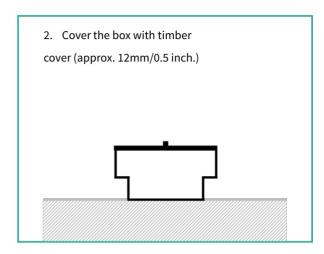

#### Please note:

- 1. Timber cover or foam cover needs to be ordered separately when you place the order.
- 2. Adequate drainage must be provided for the base material if the floor tiles are to be located outside or at potentially wet location.
- 3. For wire connections please see additional instructions and/or diagrams specific to your project.