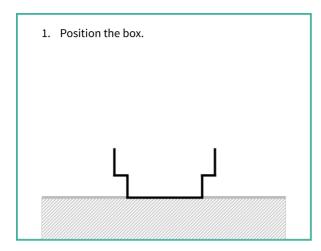

#### **GENERAL INSTALLATION INSTRUCTION**

#### Please note:

- 1. Timber cover or foam cover needs to be ordered separately when you place the order.
- 2. Adequate drainage must be provided for the base material if the floor tiles are to be located outside or at potentially wet location.
- 3. For wire connections please see additional instructions and/or diagrams specific to your project.