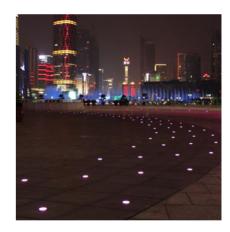

# ZCN D150 IP68 ( €

YYZ ZIRCON floor tiles emit a subtle soft glow with a choice to change colors automatically through a controller compatible with DMX512 protocol. Combination of visual effects such as breathing, jumping makes the landscape design a feast for the eyes. Frequent applications include public areas landscape lighting, shopping malls, squares, plazas, driveways, walkways, patios, resorts, etc.