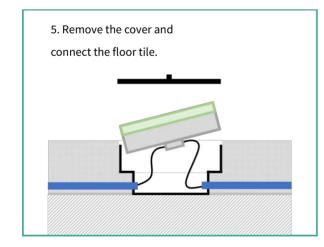

#### Please note:

- 1. Timber cover or foam cover needs to be ordered separately when you place the order.
- 2. Adequate drainage must be provided for the base material if the floor tiles are to be located outside or at potentially wet location.
- 3. For wire connections please see additional instructions and/or diagrams specific to your project.