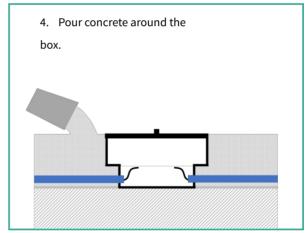

#### Please note:

- 1. Timber cover or foam cover needs to be ordered separately when you place the order.
- 2. Adequate drainage must be provided for the base material if the floor tiles are to be located outside or at potentially wet location.
- 3. For wire connections please see additional instructions and/or diagrams specific to your project.