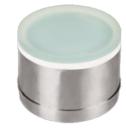

# ZCN D150 IP68 ( €

YYZ ZIRCON floor tiles emit a subtle soft glow with a choice to change colors automatically through a controller compatible with DMX512 protocol. Combination of visual effects such as breathing, jumping makes the landscape design a feast for the eyes. Frequent applications include public areas landscape lighting, shopping malls, squares, plazas, driveways, walkways, patios, resorts, etc.

#### **FEATURES**

BODY 316L STAINLESS STEEL ENSURING HIGH CORROSION RESISTANCE

WORKING VOLTAGE 24V DC (Remote power supply)

RATED POWER 1.3W

LAMP LIFE 50,000 HRS

MOUNTING FLOOR RECESSED

CONNECTION OUTDOOR RATED CONNECTIONS

DIMENSIONS Ø150mm

OPERATION TEMP -25° C - +50° C

CONTROL ON/OFF, DMX512