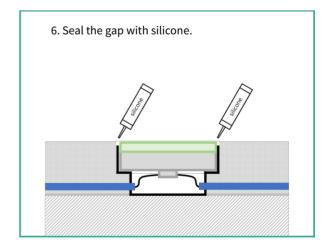

E 50,000 HRS

MOUNTING FLOOR RECESSED

CONNECTION OUTDOOR RATED CONNECTIONS

DIMENSIONS Ø150mm

OPERATION TEMP -25° C - +50° C

CONTROL ON/OFF, DMX512









#### **ELECTRICAL DATA**

POWER CONSUMPTION 1.3W SUPPLY VOLTAGE 24 V DC CRI 80+

COLORS 3000K/ RGB/RGBW



### **ORDERING LOGIC**

| PRODUCT  | WATTAGE    | COLOR TEN | MPERTURE | CONTROL |
|----------|------------|-----------|----------|---------|
| ZCN D150 | 1.3 - 1.3W | (CT 30)   | 3000K    | On/OFF  |
|          |            | (RGB)     | RGB      | DMX512  |
|          |            | (RGBW)    | RGBW     |         |
|          |            |           |          |         |
|          |            |           |          |         |

Sample: ZCN D150 - 1.3 - CT30 - ON/OFF



#### **GENERAL INSTALLATION INSTRUCTION**













#### Please note:

- 1. Timber cover or foam cover needs to be ordered separately when you place the order.
- 2. Adequate drainage must be provided for the base material if the floor tiles are to be located outside or at potentially wet location.
- 3. For wire connections please see additional instructions and/or diagrams specific to your project.