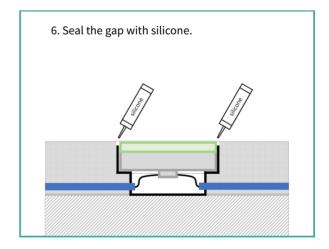

#### **GENERAL INSTALLATION INSTRUCTION**

### Please note:

- 1. Timber cover or foam cover needs to be ordered separately when you place the order.
- 2. Adequate drainage must be provided for the base material if the floor tiles are to be located outside or at potentially wet location.
- 3. For wire connections please see additional instructions and/or diagrams specific to your project.