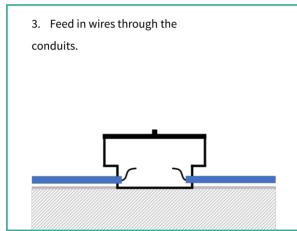

#### **GENERAL INSTALLATION INSTRUCTION**

### Please note:

- 1. Timber cover or foam cover needs to be ordered separately when you place the order.
- 2. Adequate drainage must be provided for the base material if the floor tiles are to be located outside or at potentially wet location.
- 3. For wire connections please see additional instructions and/or diagrams specific to your project.