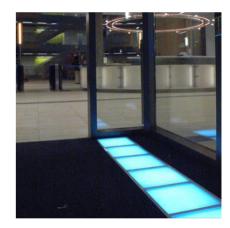

# **ZIRCON FLOOR TILE**

## 

YYZ ZIRCON floor tiles emit a subtle soft glow with a choice to change colors automatically through a controller compatible with DMX512 protocol. Combination of visual effects such as breathing, jumping makes the landscape design a feast for the eyes. Frequent applications include public areas landscape lighting, shopping malls, squares, plazas, driveways, walkways, patios, resorts, etc.