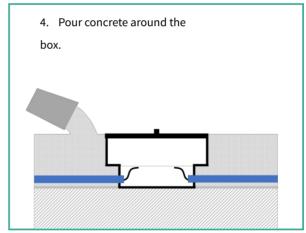

#### **GENERAL INSTALLATION INSTRUCTION**

### Please note:

- 1. Timber cover or foam cover needs to be ordered separately when you place the order.
- 2. Adequate drainage must be provided for the base material if the floor tiles are to be located outside or at potentially wet location.
- 3. For wire connections please see additional instructions and/or diagrams specific to your project.