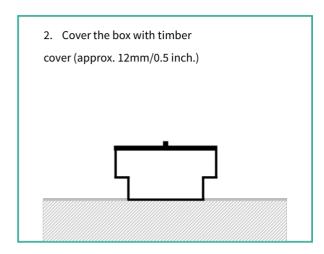

#### **GENERAL INSTALLATION INSTRUCTION**

### Please note:

- 1. Timber cover or foam cover needs to be ordered separately when you place the order.
- 2. Adequate drainage must be provided for the base material if the floor tiles are to be located outside or at potentially wet location.
- 3. For wire connections please see additional instructions and/or diagrams specific to your project.