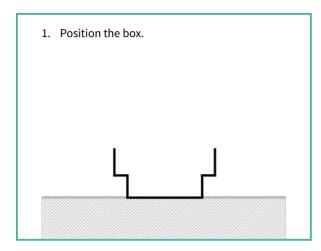

#### **GENERAL INSTALLATION INSTRUCTION**

### Please note:

- 1. Timber cover or foam cover needs to be ordered separately when you place the order.
- 2. Adequate drainage must be provided for the base material if the floor tiles are to be located outside or at potentially wet location.
- 3. For wire connections please see additional instructions and/or diagrams specific to your project.