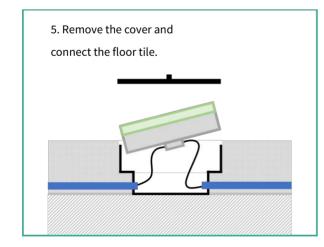

ESSED

CONNECTION OUTDOOR RATED CONNECTIONS

 DIMENSIONS
 300x300mm

 OPERATION TEMP
 -25° C - +50° C

 CONTROL
 ON/OFF, DMX512









#### **ELECTRICAL DATA**

POWER CONSUMPTION 6W
SUPPLY VOLTAGE 24 V DC
CRI 80+

COLORS 3000K/ RGB/RGBW



# **ORDERING LOGIC**

| PRODUCT     | WATTAGE | COLOR TEMPERTURE |       | CONTROL |
|-------------|---------|------------------|-------|---------|
| ZCN 300.300 | 6 - 6W  | (CT 30)          | 3000K | On/OFF  |
|             |         | (RGB)            | RGB   | DMX512  |
|             |         | (RGBW)           | RGBW  |         |
|             |         |                  |       |         |
|             |         |                  |       |         |

Sample: ZCN 300.300 - 6 - CT30 - ON/OFF



#### **GENERAL INSTALLATION INSTRUCTION**













### Please note:

- 1. Timber cover or foam cover needs to be ordered separately when you place the order.
- 2. Adequate drainage must be provided for the base material if the floor tiles are to be located outside or at potentially wet location.
- 3. For wire connections please see additional instructions and/or diagrams specific to your project.