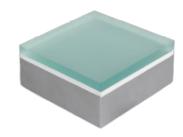

# **ZIRCON FLOOR TILE**

## 

YYZ ZIRCON floor tiles emit a subtle soft glow with a choice to change colors automatically through a controller compatible with DMX512 protocol. Combination of visual effects such as breathing, jumping makes the landscape design a feast for the eyes. Frequent applications include public areas landscape lighting, shopping malls, squares, plazas, driveways, walkways, patios, resorts, etc.

### **FEATURES**

BODY 316L STAINLESS STEEL ENSURING HIGH CORROSION RESISTANCE

WORKING VOLTAGE 24V DC (Remote power supply)

RATED POWER 6W

LAMP LIFE 50,000 HRS
MOUNTING FLOOR RECESSED

CONNECTION OUTDOOR RATED CONNECTIONS

 DIMENSIONS
 300x300mm

 OPERATION TEMP
 -25° C - +50° C

 CONTROL
 ON/OFF, DMX512