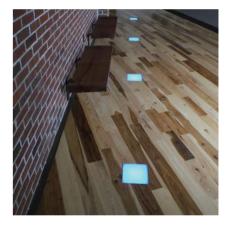

# ZCN 150.150 IP68 CE

YYZ ZIRCON floor tiles emit a subtle soft glow with a choice to change colors automatically through a controller compatible with DMX512 protocol. Combination of visual effects such as breathing, jumping makes the landscape design a feast for the eyes. Frequent applications include public areas landscape lighting, shopping malls, squares, plazas, driveways, walkways, patios, resorts, etc.