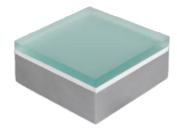

## **ZIRCON FLOOR TILE**

# ZCN 150.150 IP68 CE

YYZ ZIRCON floor tiles emit a subtle soft glow with a choice to change colors automatically through a controller compatible with DMX512 protocol. Combination of visual effects such as breathing, jumping makes the landscape design a feast for the eyes. Frequent applications include public areas landscape lighting, shopping malls, squares, plazas, driveways, walkways, patios, resorts, etc.

Suitable for walkover / pneumatic tyre load of max. 500Kg.