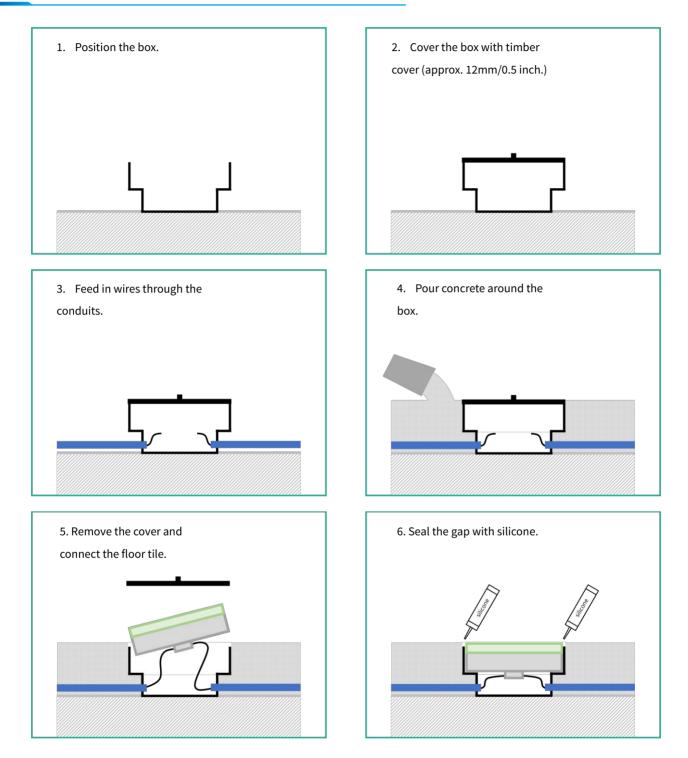

#### **GENERAL INSTALLATION INSTRUCTION**

Please note:

- 1. Timber cover or foam cover needs to be ordered separately when you place the order.
- 2. Adequate drainage must be provided for the base material if the floor tiles are to be located outside or at potentially wet location.
- 3. For wire connections please see additional instructions and/or diagrams specific to your project.