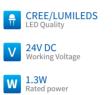

### **FEATURES**

| BODY            |
|-----------------|
| WORKING VOLTAGE |
| RATED POWER     |
| LAMP LIFE       |
| MOUNTING        |
| CONNECTION      |
| DIMENSIONS      |
| OPERATION TEMP  |
| CONTROL         |

316L STAINLESS STEEL ENSURING HIGH CORROSION RESISTANCE 24V DC (Remote power supply) 1.3W 50,000 HRS FLOOR RECESSED OUTDOOR RATED CONNECTIONS 150x150mm -25° C - +50° C ON/OFF, DMX512

#### **ELECTRICAL DATA**

POWER CONSUMPTION SUPPLY VOLTAGE CRI COLORS

1.3W 24 V DC 80+ 3000K/ RGB/RGBW