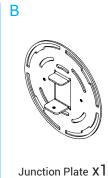

lens and housing are cool when performing maintenance.

To avoid product degradation:

Make sure the wire supply voltage is the same as the luminaire supply.

Use proper supply wiring as specified on the luminaire nameplate.

Avoid use in environments containing sulfur, chlorine, or other halides, methyl acetate or ethyl acetate, cyanoacrylates, glycol ethers, formaldehyde or butadiene.

#### **NOTES**

Do not restrict luminaire ventilation.

Ensure LED luminaire is not covered with material that will prevent convection or conduction cooling.

Ensure LED luminaire has the correct polarity before installation.

Avoid exposing wiring to metal edges and sharp objects.

# **WIRING DIAGRAM**



# BIRCHEN WALL MOUNT INSTALLATION

BIR-WM



#### **ASSEMBLED OUTLOOK**





## **PARTS LIST**















Flat Head Screw x1

# **INSTRUCTIONS**





# BIRCHEN WALL MOUNT INSTALLATION

BIR-WM