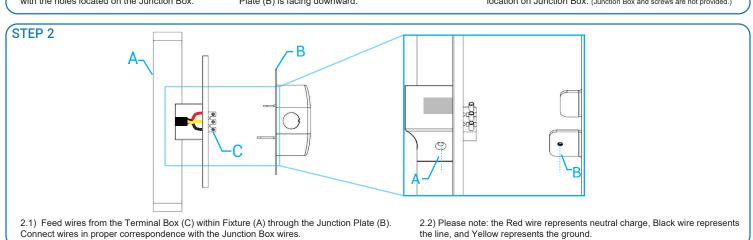

ce.

To avoid product degradation:

Make sure the wire supply voltage is the same as the luminaire supply.

Use proper supply wiring as specified on the luminaire nameplate.

Avoid use in environments containing sulfur, chlorine, or other halides, methyl acetate or ethyl acetate, cyanoacrylates, glycol ethers, formaldehyde or butadiene.

#### **NOTES**

Do not restrict luminaire ventilation.

Ensure LED luminaire is not covered with material that will prevent convection or conduction cooling.

Ensure LED luminaire has the correct polarity before installation.

Avoid exposing wiring to metal edges and sharp objects.

# **WIRING DIAGRAM**



# BIRCHEN WALL MOUNT INSTALLATION

BIR-WM



#### **ASSEMBLED OUTLOOK**





## **PARTS LIST**















Flat Head Screw x1

# **INSTRUCTIONS**





# BIRCHEN WALL MOUNT INSTALLATION

BIR-WM