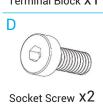

s and housing are cool when performing maintenance.

To avoid product degradation:

Make sure the wire supply voltage is the same as the luminaire supply.

Use proper supply wiring as specified on the luminaire nameplate.

Avoid use in environments containing sulfur, chlorine, or other halides, methyl acetate or ethyl acetate, cyanoacrylates, glycol ethers, formaldehyde or butadiene.

#### **NOTES**

Do not restrict luminaire ventilation.

Ensure LED luminaire is not covered with material that will prevent convection or conduction cooling.

Ensure LED luminaire has the correct polarity before installation.

Avoid exposing wiring to metal edges and sharp objects.

# **WIRING DIAGRAM**



# BIRCHEN WALL MOUNT INSTALLATION

BIR-WM



#### **ASSEMBLED OUTLOOK**





## **PARTS LIST**















Flat Head Screw x1

# **INSTRUCTIONS**





# BIRCHEN WALL MOUNT INSTALLATION

BIR-WM