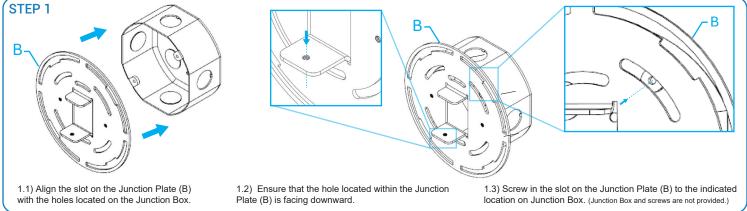

ance.

To avoid product degradation:

Make sure the wire supply voltage is the same as the luminaire supply.

Use proper supply wiring as specified on the luminaire nameplate.

Avoid use in environments containing sulfur, chlorine, or other halides, methyl acetate or ethyl acetate, cyanoacrylates, glycol ethers, formaldehyde or butadiene.

#### **NOTES**

Do not restrict luminaire ventilation.

Ensure LED luminaire is not covered with material that will prevent convection or conduction cooling.

Ensure LED luminaire has the correct polarity before installation.

Avoid exposing wiring to metal edges and sharp objects.

# **WIRING DIAGRAM**



# BIRCHEN WALL MOUNT INSTALLATION

BIR-WM



#### **ASSEMBLED OUTLOOK**





## **PARTS LIST**















Flat Head Screw x1

# **INSTRUCTIONS**





# BIRCHEN WALL MOUNT INSTALLATION

BIR-WM