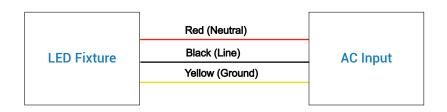

supplied by a wiring system with an equipment grounding conductor.

To avoid burning hands:

Make sure lens and housing are cool when performing maintenance.

To avoid product degradation:

Make sure the wire supply voltage is the same as the luminaire supply.

Use proper supply wiring as specified on the luminaire nameplate.

Avoid use in environments containing sulfur, chlorine, or other halides, methyl acetate or ethyl acetate, cyanoacrylates, glycol ethers, formaldehyde or butadiene.

#### **NOTES**

Do not restrict luminaire ventilation.

Ensure LED luminaire is not covered with material that will prevent convection or conduction cooling.

Ensure LED luminaire has the correct polarity before installation.

Avoid exposing wiring to metal edges and sharp objects.

# **WIRING DIAGRAM**



# BIRCHEN WALL MOUNT INSTALLATION

BIR-WM



#### **ASSEMBLED OUTLOOK**





## **PARTS LIST**















Flat Head Screw x1

# **INSTRUCTIONS**





# BIRCHEN WALL MOUNT INSTALLATION

BIR-WM