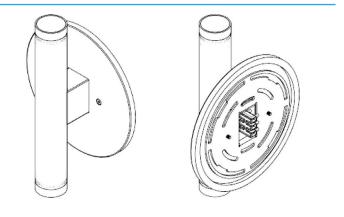

d burning hands:

Make sure lens and housing are cool when performing maintenance.

To avoid product degradation:

Make sure the wire supply voltage is the same as the luminaire supply.

Use proper supply wiring as specified on the luminaire nameplate.

Avoid use in environments containing sulfur, chlorine, or other halides, methyl acetate or ethyl acetate, cyanoacrylates, glycol ethers, formaldehyde or butadiene.

#### **NOTES**

Do not restrict luminaire ventilation.

Ensure LED luminaire is not covered with material that will prevent convection or conduction cooling.

Ensure LED luminaire has the correct polarity before installation.

Avoid exposing wiring to metal edges and sharp objects.

# **WIRING DIAGRAM**



# BIRCHEN WALL MOUNT INSTALLATION

BIR-WM



#### **ASSEMBLED OUTLOOK**





## **PARTS LIST**















Flat Head Screw x1

# **INSTRUCTIONS**





# BIRCHEN WALL MOUNT INSTALLATION

BIR-WM