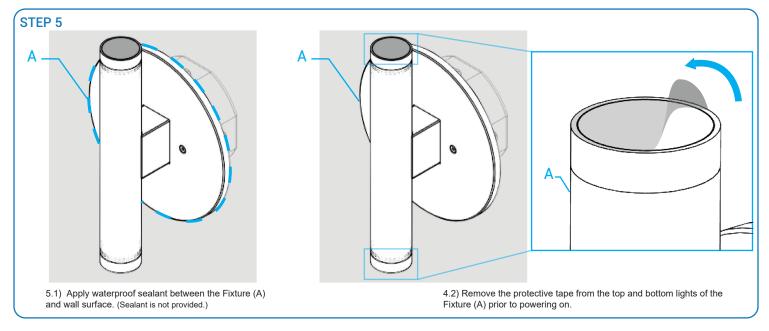

ire supply voltage is the same as the luminaire supply.

Use proper supply wiring as specified on the luminaire nameplate.

Avoid use in environments containing sulfur, chlorine, or other halides, methyl acetate or ethyl acetate, cyanoacrylates, glycol ethers, formaldehyde or butadiene.

#### **NOTES**

Do not restrict luminaire ventilation.

Ensure LED luminaire is not covered with material that will prevent convection or conduction cooling.

Ensure LED luminaire has the correct polarity before installation.

Avoid exposing wiring to metal edges and sharp objects.

# **WIRING DIAGRAM**



# BIRCHEN WALL MOUNT INSTALLATION

BIR-WM



#### **ASSEMBLED OUTLOOK**





## **PARTS LIST**















Flat Head Screw x1

# **INSTRUCTIONS**





# BIRCHEN WALL MOUNT INSTALLATION

BIR-WM