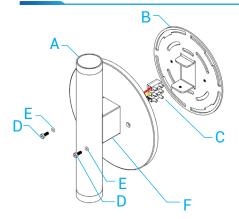

sure lens and housing are cool when performing maintenance.

To avoid product degradation:

Make sure the wire supply voltage is the same as the luminaire supply.

Use proper supply wiring as specified on the luminaire nameplate.

Avoid use in environments containing sulfur, chlorine, or other halides, methyl acetate or ethyl acetate, cyanoacrylates, glycol ethers, formaldehyde or butadiene.

#### **NOTES**

Do not restrict luminaire ventilation.

Ensure LED luminaire is not covered with material that will prevent convection or conduction cooling.

Ensure LED luminaire has the correct polarity before installation.

Avoid exposing wiring to metal edges and sharp objects.

# **WIRING DIAGRAM**



# BIRCHEN WALL MOUNT INSTALLATION

BIR-WM



#### **ASSEMBLED OUTLOOK**





## **PARTS LIST**















Flat Head Screw x1

# **INSTRUCTIONS**





# BIRCHEN WALL MOUNT INSTALLATION

BIR-WM