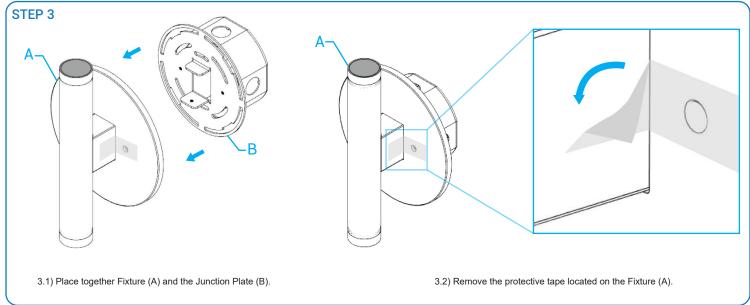

he wire supply voltage is the same as the luminaire supply.

Use proper supply wiring as specified on the luminaire nameplate.

Avoid use in environments containing sulfur, chlorine, or other halides, methyl acetate or ethyl acetate, cyanoacrylates, glycol ethers, formaldehyde or butadiene.

#### **NOTES**

Do not restrict luminaire ventilation.

Ensure LED luminaire is not covered with material that will prevent convection or conduction cooling.

Ensure LED luminaire has the correct polarity before installation.

Avoid exposing wiring to metal edges and sharp objects.

# **WIRING DIAGRAM**



# BIRCHEN WALL MOUNT INSTALLATION

BIR-WM



#### **ASSEMBLED OUTLOOK**





## **PARTS LIST**















Flat Head Screw x1

# **INSTRUCTIONS**





# BIRCHEN WALL MOUNT INSTALLATION

BIR-WM