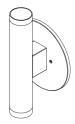

# BIRCHEN WALL MOUNT INSTALLATION

BIR-WM



#### **COMPATIBLE FIXTURES**



Birchen Wall Mount Large (15W)



Birchen Wall Mount Medium (10W)



Birchen Wall Mount Small (5W)

## **INSTALLATION INSTRUCTIONS**

Read instructions carefully to ensure proper installation.

Please keep this instruction manual for future use.

# **⚠** WARNING

To avoid the risk of fire, or electric shock this product should be installed, inspected and maintained by a qualified electrician only. Installation should be completely by an individual familiar with the construction and operation of the luminaire. Installation of luminaire must be in accordance with nation and local building and electrical codes.









## **SAFETY WARNING**

To avoid electric shock:

Be certain electrical power is OFF before and during installation and maintenance.

Luminaire must be supplied by a wiring system with an equipment grounding