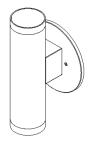

# BIRCHEN WALL MOUNT INSTALLATION

BIR-WM



#### **COMPATIBLE FIXTURES**



Birchen Wall Mount Large (15W)



Birchen Wall Mount Medium (10W)



Birchen Wall Mount Small (5W)

## **INSTALLATION INSTRUCTIONS**

Read instructions carefully to ensure proper installation.

Please keep this instruction manual for future use.

# **⚠** WARNING

To avoid the risk of fire, or electric shock this product should be installed, inspected and maintained by a qualified electrician only. Installation should be completely by an individual familiar with the construction and operation of the luminaire. Installation of luminaire must be in accordance with nation and local building and electrical codes.









## **SAFETY WARNING**

To avoid electric shock:

Be certain electrical power is OFF before and during installation and maintenance.

Luminaire must be supplied by a wiring s