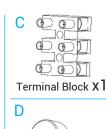

ens and housing are cool when performing maintenance.

To avoid product degradation:

Make sure the wire supply voltage is the same as the luminaire supply.

Use proper supply wiring as specified on the luminaire nameplate.

Avoid use in environments containing sulfur, chlorine, or other halides, methyl acetate or ethyl acetate, cyanoacrylates, glycol ethers, formaldehyde or butadiene.

#### **NOTES**

Do not restrict luminaire ventilation.

Ensure LED luminaire is not covered with material that will prevent convection or conduction cooling.

Ensure LED luminaire has the correct polarity before installation.

Avoid exposing wiring to metal edges and sharp objects.

# **WIRING DIAGRAM**



# BIRCHEN WALL MOUNT INSTALLATION

BIR-WM



#### **ASSEMBLED OUTLOOK**





## **PARTS LIST**















Flat Head Screw x1

# **INSTRUCTIONS**





# BIRCHEN WALL MOUNT INSTALLATION

BIR-WM