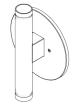

# BIRCHEN WALL MOUNT INSTALLATION

BIR-WM



#### **COMPATIBLE FIXTURES**



Birchen Wall Mount Large (15W)



Birchen Wall Mount Medium (10W)



Birchen Wall Mount Small (5W)

## **INSTALLATION INSTRUCTIONS**

Read instructions carefully to ensure proper installation.

Please keep this instruction manual for future use.

# **⚠** WARNING

To avoid the risk of fire, or electric shock this product should be installed, inspected and maintained by a qualified electrician only. Installation should be completely by an individual familiar with the construction and operation of the luminaire. Installation of luminaire must be in accordance with nation and local building and electrical codes.









## **SAFETY WARNING**

To avoid electric shock:

Be certain electrical power is OFF before and during installation and maintenance.

Luminaire must be supplied by a wiring system with an equipment grounding conductor.

To avoid burning hands: