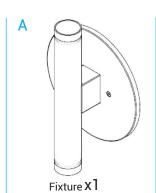

#### **COMPATIBLE FIXTURES**

Birchen Wall Mount Large (15W)

Birchen Wall Mount Medium (10W)

Birchen Wall Mount Small (5W)

## **PARTS LIST**

Flat Head Screw x1