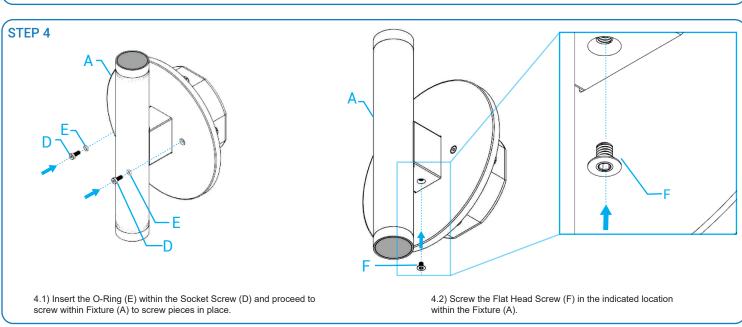

wire supply voltage is the same as the luminaire supply.

Use proper supply wiring as specified on the luminaire nameplate.

Avoid use in environments containing sulfur, chlorine, or other halides, methyl acetate or ethyl acetate, cyanoacrylates, glycol ethers, formaldehyde or butadiene.

#### **NOTES**

Do not restrict luminaire ventilation.

Ensure LED luminaire is not covered with material that will prevent convection or conduction cooling.

Ensure LED luminaire has the correct polarity before installation.

Avoid exposing wiring to metal edges and sharp objects.

# **WIRING DIAGRAM**



# BIRCHEN WALL MOUNT INSTALLATION

BIR-WM



#### **ASSEMBLED OUTLOOK**





## **PARTS LIST**















Flat Head Screw x1

# **INSTRUCTIONS**





# BIRCHEN WALL MOUNT INSTALLATION

BIR-WM