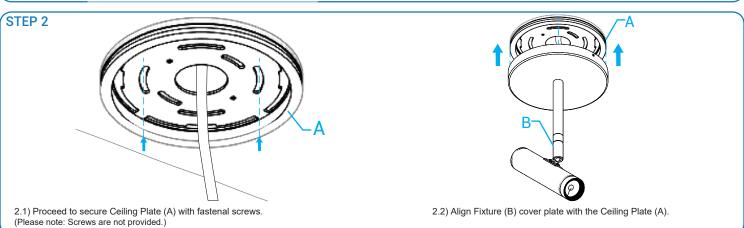

performing maintenance.

To avoid product degradation:

Make sure the wire supply voltage is the same as the luminaire supply.

Use proper supply wiring as specified on the luminaire nameplate.

Avoid use in environments containing sulfur, chlorine, or other halides, methyl acetate or ethyl acetate, cyanoacrylates, glycol ethers, formaldehyde or butadiene.

#### **NOTES**

Do not restrict luminaire ventilation.

Ensure LED luminaire is not covered with material that will prevent convection or conduction cooling.

Ensure LED luminaire has the correct polarity before installation.

Avoid exposing wiring to metal edges and sharp objects.

### **WIRING DIAGRAM**



# BIRCHEN TELESCOPIC MOUNT INSTALLATION

BIR-TEL



#### **ASSEMBLED OUTLOOK**



#### **PARTS LIST**



### **INSTRUCTIONS**





# BIRCHEN TELESCOPIC MOUNT INSTALLATION