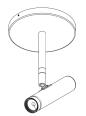

# BIRCHEN TELESCOPIC MOUNT INSTALLATION

BIR-TFI



#### **COMPATIBLE FIXTURES**



Birchen Telescopic Large (15W)



Birchen Telescopic Medium (10W)



Birchen Telescopic Small (5W)

#### **INSTALLATION INSTRUCTIONS**

Read instructions carefully to ensure proper installation.

Please keep this instruction manual for future use.

## **⚠** WARNING

To avoid the risk of fire, or electric shock this product should be installed, inspected and maintained by a qualified electrician only. Installation should be completely by an individual familiar with the construction and operation of the luminaire. Installation of luminaire must be in accordance with nation and local building and electrical codes.









#### **SAFETY WARNING**

To avoid electric shock:

Be certain electrical power is OFF before and during installation and maintenance.

Luminaire must be supplied by a wiring system with an equipment grounding conductor.

To avoid burning h