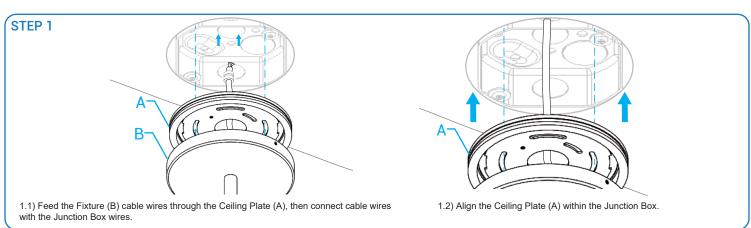

en performing maintenance.

To avoid product degradation:

Make sure the wire supply voltage is the same as the luminaire supply.

Use proper supply wiring as specified on the luminaire nameplate.

Avoid use in environments containing sulfur, chlorine, or other halides, methyl acetate or ethyl acetate, cyanoacrylates, glycol ethers, formaldehyde or butadiene.

#### **NOTES**

Do not restrict luminaire ventilation.

Ensure LED luminaire is not covered with material that will prevent convection or conduction cooling.

Ensure LED luminaire has the correct polarity before installation.

Avoid exposing wiring to metal edges and sharp objects.

### **WIRING DIAGRAM**



# BIRCHEN TELESCOPIC MOUNT INSTALLATION

BIR-TEL



#### **ASSEMBLED OUTLOOK**



#### **PARTS LIST**



### **INSTRUCTIONS**





# BIRCHEN TELESCOPIC MOUNT INSTALLATION