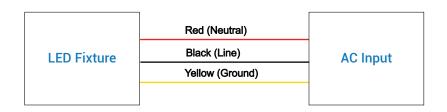

pplied by a wiring system with an equipment grounding conductor.

To avoid burning hands:

Make sure lens and housing are cool when performing maintenance.

To avoid product degradation:

Make sure the wire supply voltage is the same as the luminaire supply.

Use proper supply wiring as specified on the luminaire nameplate.

Avoid use in environments containing sulfur, chlorine, or other halides, methyl acetate or ethyl acetate, cyanoacrylates, glycol ethers, formaldehyde or butadiene.

#### **NOTES**

Do not restrict luminaire ventilation.

Ensure LED luminaire is not covered with material that will prevent convection or conduction cooling.

Ensure LED luminaire has the correct polarity before installation.

Avoid exposing wiring to metal edges and sharp objects.

### **WIRING DIAGRAM**



# BIRCHEN TELESCOPIC MOUNT INSTALLATION

BIR-TEL



#### **ASSEMBLED OUTLOOK**



#### **PARTS LIST**



### **INSTRUCTIONS**





# BIRCHEN TELESCOPIC MOUNT INSTALLATION