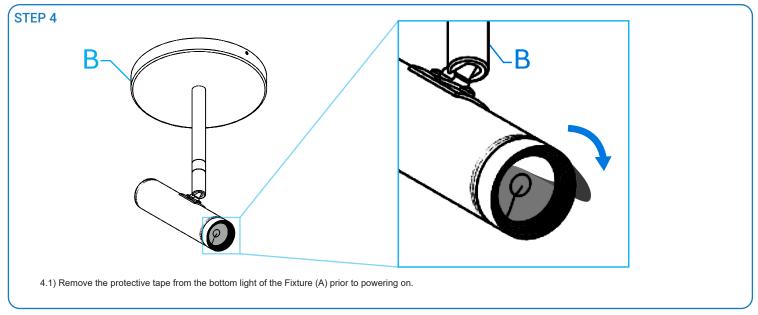

ation:

Make sure the wire supply voltage is the same as the luminaire supply.

Use proper supply wiring as specified on the luminaire nameplate.

Avoid use in environments containing sulfur, chlorine, or other halides, methyl acetate or ethyl acetate, cyanoacrylates, glycol ethers, formaldehyde or butadiene.

#### **NOTES**

Do not restrict luminaire ventilation.

Ensure LED luminaire is not covered with material that will prevent convection or conduction cooling.

Ensure LED luminaire has the correct polarity before installation.

Avoid exposing wiring to metal edges and sharp objects.

### **WIRING DIAGRAM**



# BIRCHEN TELESCOPIC MOUNT INSTALLATION

BIR-TEL



#### **ASSEMBLED OUTLOOK**



#### **PARTS LIST**



### **INSTRUCTIONS**





# BIRCHEN TELESCOPIC MOUNT INSTALLATION