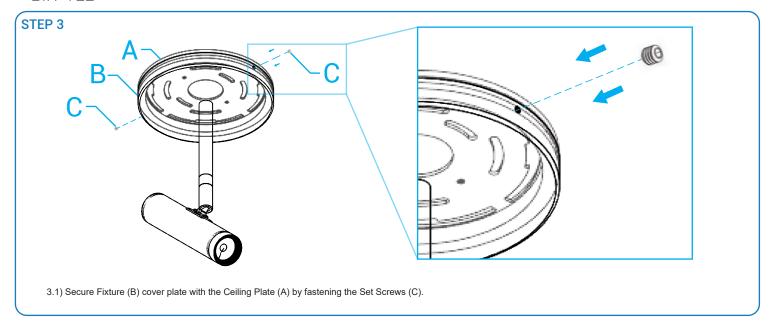

adation:

Make sure the wire supply voltage is the same as the luminaire supply.

Use proper supply wiring as specified on the luminaire nameplate.

Avoid use in environments containing sulfur, chlorine, or other halides, methyl acetate or ethyl acetate, cyanoacrylates, glycol ethers, formaldehyde or butadiene.

#### **NOTES**

Do not restrict luminaire ventilation.

Ensure LED luminaire is not covered with material that will prevent convection or conduction cooling.

Ensure LED luminaire has the correct polarity before installation.

Avoid exposing wiring to metal edges and sharp objects.

### **WIRING DIAGRAM**



# BIRCHEN TELESCOPIC MOUNT INSTALLATION

BIR-TEL



#### **ASSEMBLED OUTLOOK**



#### **PARTS LIST**



### **INSTRUCTIONS**





# BIRCHEN TELESCOPIC MOUNT INSTALLATION