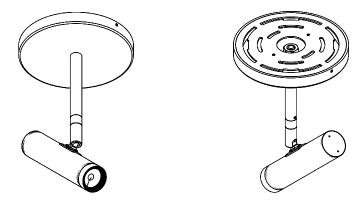

hands:

Make sure lens and housing are cool when performing maintenance.

To avoid product degradation:

Make sure the wire supply voltage is the same as the luminaire supply.

Use proper supply wiring as specified on the luminaire nameplate.

Avoid use in environments containing sulfur, chlorine, or other halides, methyl acetate or ethyl acetate, cyanoacrylates, glycol ethers, formaldehyde or butadiene.

#### **NOTES**

Do not restrict luminaire ventilation.

Ensure LED luminaire is not covered with material that will prevent convection or conduction cooling.

Ensure LED luminaire has the correct polarity before installation.

Avoid exposing wiring to metal edges and sharp objects.

### **WIRING DIAGRAM**



# BIRCHEN TELESCOPIC MOUNT INSTALLATION

BIR-TEL



#### **ASSEMBLED OUTLOOK**



#### **PARTS LIST**



### **INSTRUCTIONS**





# BIRCHEN TELESCOPIC MOUNT INSTALLATION