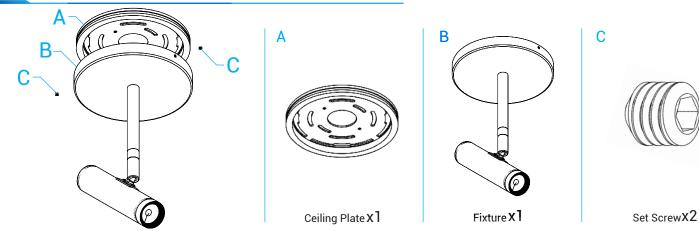

and housing are cool when performing maintenance.

To avoid product degradation:

Make sure the wire supply voltage is the same as the luminaire supply.

Use proper supply wiring as specified on the luminaire nameplate.

Avoid use in environments containing sulfur, chlorine, or other halides, methyl acetate or ethyl acetate, cyanoacrylates, glycol ethers, formaldehyde or butadiene.

#### **NOTES**

Do not restrict luminaire ventilation.

Ensure LED luminaire is not covered with material that will prevent convection or conduction cooling.

Ensure LED luminaire has the correct polarity before installation.

Avoid exposing wiring to metal edges and sharp objects.

### **WIRING DIAGRAM**



# BIRCHEN TELESCOPIC MOUNT INSTALLATION

BIR-TEL



#### **ASSEMBLED OUTLOOK**



#### **PARTS LIST**



### **INSTRUCTIONS**





# BIRCHEN TELESCOPIC MOUNT INSTALLATION