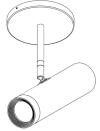

# BIRCHEN TELESCOPIC MOUNT INSTALLATION

BIR-TFI



#### **COMPATIBLE FIXTURES**



Birchen Telescopic Large (15W)



Birchen Telescopic Medium (10W)



Birchen Telescopic Small (5W)

#### **INSTALLATION INSTRUCTIONS**

Read instructions carefully to ensure proper installation.

Please keep this instruction manual for future use.

## **⚠** WARNING

To avoid the risk of fire, or electric shock this product should be installed, inspected and maintained by a qualified electrician only. Installation should be completely by an individual familiar with the construction and operation of the luminaire. Installation of luminaire must be in accordance with nation and local building and electrical codes.









#### **SAFETY WARNING**

To avoid electric shock:

Be certain electrical power is OFF before and during installation and maintenance.

Luminaire must be supplied by a wir