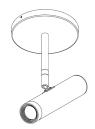

# BIRCHEN TELESCOPIC MOUNT INSTALLATION

BIR-TFI



#### **COMPATIBLE FIXTURES**



Birchen Telescopic Large (15W)



Birchen Telescopic Medium (10W)



Birchen Telescopic Small (5W)

#### **INSTALLATION INSTRUCTIONS**

Read instructions carefully to ensure proper installation.

Please keep this instruction manual for future use.

## **⚠** WARNING

To avoid the risk of fire, or electric shock this product should be installed, inspected and maintained by a qualified electrician only. Installation should be completely by an individual familiar with the construction and operation of the luminaire. Installation of luminaire must be in accordance with nation and local building and electrical codes.









#### **SAFETY WARNING**

To avoid electric shock:

Be certain electrical power is OFF before and during installation and maintenance.

Luminaire must be supplied by a wiring system with an equipment groun