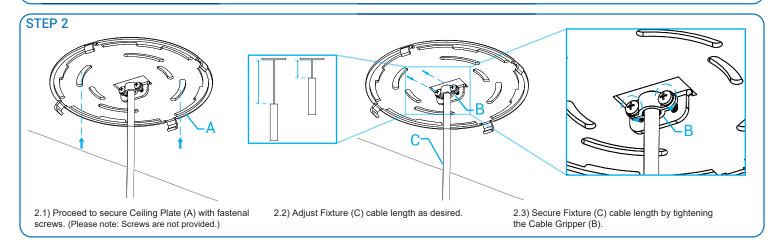

#### **ASSEMBLED OUTLOOK**

1.2) Align the Ceiling Plate (A) within the Junction Box.