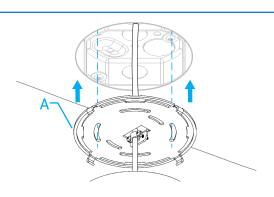

#### **ASSEMBLED OUTLOOK**

1.2) Align the Ceiling Plate (A) within the Junction Box.