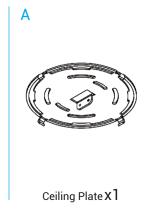

#### **ASSEMBLED OUTLOOK**

1.2) Align the Ceiling Plate (A) within the Junction Box.