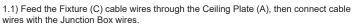

#### **ASSEMBLED OUTLOOK**

1.2) Align the Ceiling Plate (A) within the Junction Box.