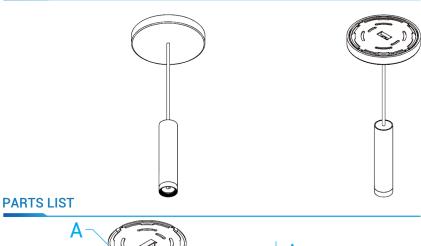

#### **ASSEMBLED OUTLOOK**

1.2) Align the Ceiling Plate (A) within the Junction Box.