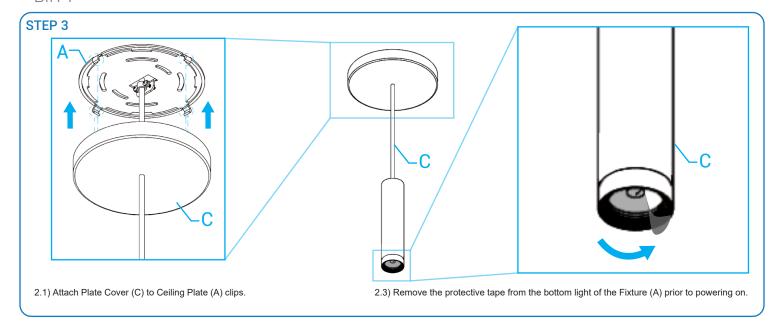

#### **ASSEMBLED OUTLOOK**

1.2) Align the Ceiling Plate (A) within the Junction Box.