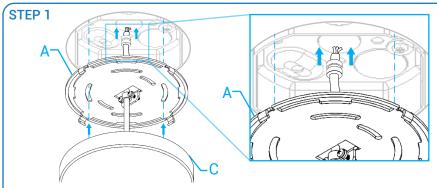

#### **ASSEMBLED OUTLOOK**

1.2) Align the Ceiling Plate (A) within the Junction Box.