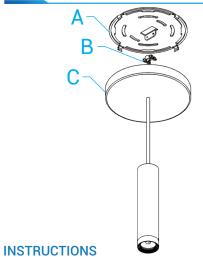

#### **ASSEMBLED OUTLOOK**

1.2) Align the Ceiling Plate (A) within the Junction Box.