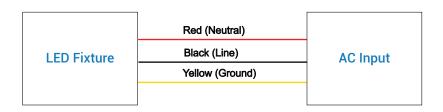

upplied by a wiring system with an equipment grounding conductor.

To avoid burning hands:

Make sure lens and housing are cool when performing maintenance.

To avoid product degradation:

Make sure the wire supply voltage is the same as the luminaire supply.

Use proper supply wiring as specified on the luminaire nameplate.

Avoid use in environments containing sulfur, chlorine, or other halides, methyl acetate or ethyl acetate, cyanoacrylates, glycol ethers, formaldehyde or butadiene.

#### **NOTES**

Do not restrict luminaire ventilation.

Ensure LED luminaire is not covered with material that will prevent convection or conduction cooling.

Ensure LED luminaire has the correct polarity before installation.

Avoid exposing wiring to metal edges and sharp objects.

## **WIRING DIAGRAM**



# BIRCHEN PENDANT MOUNT INSTALLATION



#### **ASSEMBLED OUTLOOK**





















1.2) Align the Ceiling Plate (A) within the Junction Box.



# BIRCHEN PENDANT MOUNT INSTALLATION

BIR-P