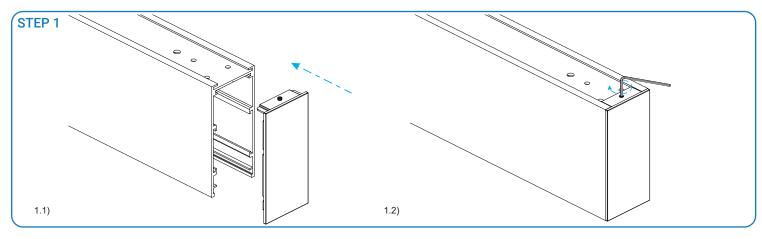

vertical corner

#### **ACCESSORIES**



2PCS

SKU: LFT-NR-01 Type: Trimless bracket



SKU: LFT-NC-02

Type : Surface mounted & Pendant reinforced

plate



SKU: LFT-T-02 Type: L Type horizontal



SKU: LFT-NC-01

2PCS



LFT-NE-01-11 11.14" (283 mm) LFT-NE-01-22 22.28" (566 mm)

Type: Blank cover



9.06"

(230 mm)

3.42 (87 mm) SKU: LFT-T-04 Type: T Type horizontal connector



Type: End cap

SKU: LFT-DI-15 Type: Pendant Kit for power

connection (without power cord)



SKU: LFT-DI-15-V Type: Pendant Kit for power connection (without power cord and signal wire)





SKU: LFT-DI-16 Type: Pendant kit



SKU: LFT-NC-06

Type: Light Leak-proof aluminium extrusion reinforce plate

1.61"

(41 mm)

9.06"

(230 mm)

# LFT40 PENDANT MOUNT INSTALLATION

LFT-T-01



## **INSTRUCTIONS (1 OF 3)**









## LFT40 PENDANT MOUNT INSTALLATION

LFT-T-01



### **INSTRUCTIONS (2 OF 3)**









# LFT40 PENDANT MOUNT INSTALLATION

LFT-T-01



### **INSTRUCTIONS (3 OF 3)**