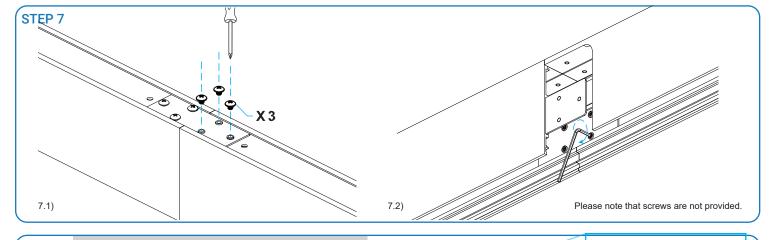

: LFT-NC-02

Type : Surface mounted & Pendant reinforced

plate



SKU: LFT-T-02 Type: L Type horizontal



SKU: LFT-NC-01

2PCS



LFT-NE-01-11 11.14" (283 mm) LFT-NE-01-22 22.28" (566 mm)

Type: Blank cover



9.06"

(230 mm)

3.42 (87 mm) SKU: LFT-T-04 Type: T Type horizontal connector



Type: End cap

SKU: LFT-DI-15 Type: Pendant Kit for power

connection (without power cord)



SKU: LFT-DI-15-V Type: Pendant Kit for power connection (without power cord and signal wire)





SKU: LFT-DI-16 Type: Pendant kit



SKU: LFT-NC-06

Type: Light Leak-proof aluminium extrusion reinforce plate

1.61"

(41 mm)

9.06"

(230 mm)

# LFT40 PENDANT MOUNT INSTALLATION

LFT-T-01



## **INSTRUCTIONS (1 OF 3)**









## LFT40 PENDANT MOUNT INSTALLATION

LFT-T-01



### **INSTRUCTIONS (2 OF 3)**









# LFT40 PENDANT MOUNT INSTALLATION

LFT-T-01



### **INSTRUCTIONS (3 OF 3)**