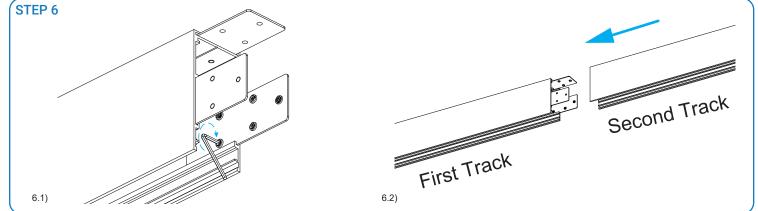

KU: LFT-NC-02

Type : Surface mounted & Pendant reinforced

plate



SKU: LFT-T-02 Type: L Type horizontal



SKU: LFT-NC-01

2PCS



LFT-NE-01-11 11.14" (283 mm) LFT-NE-01-22 22.28" (566 mm)

Type: Blank cover



9.06"

(230 mm)

3.42 (87 mm) SKU: LFT-T-04 Type: T Type horizontal connector



Type: End cap

SKU: LFT-DI-15 Type: Pendant Kit for power

connection (without power cord)



SKU: LFT-DI-15-V Type: Pendant Kit for power connection (without power cord and signal wire)





SKU: LFT-DI-16 Type: Pendant kit



SKU: LFT-NC-06

Type: Light Leak-proof aluminium extrusion reinforce plate

1.61"

(41 mm)

9.06"

(230 mm)

# LFT40 PENDANT MOUNT INSTALLATION

LFT-T-01



## **INSTRUCTIONS (1 OF 3)**









## LFT40 PENDANT MOUNT INSTALLATION

LFT-T-01



### **INSTRUCTIONS (2 OF 3)**









# LFT40 PENDANT MOUNT INSTALLATION

LFT-T-01



### **INSTRUCTIONS (3 OF 3)**