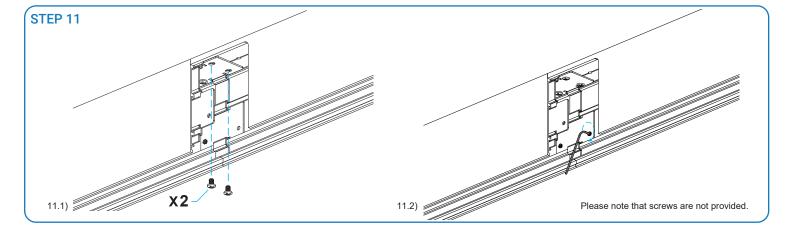

- 1. Prior to installation, ensure that the power supply is switched off.
- 2. Follow each step by referencing the images as seen in this guide.
- 3. After completing each step, ensure that screws are tighten to the fixture, then proceed to connect to power supply.

### **INSTRUCTIONS (3 OF 3)**