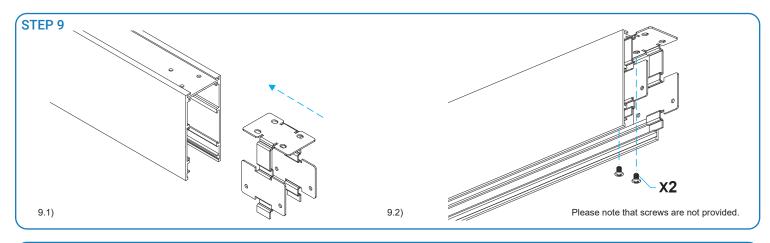

- 1. Prior to installation, ensure that the power supply is switched off.
- 2. Follow each step by referencing the images as seen in this guide.
- 3. After completing each step, ensure that screws are tighten to the fixture, then proceed to connect to power supply.

### **INSTRUCTIONS (3 OF 3)**