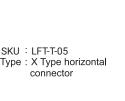

2PCS

LFT-NE-01-11 11.14" (283 mm) LFT-NE-01-22 22.28" (566 mm)

Type: Blank cover

9.06"

(230 mm)

3.42 (87 mm) SKU: LFT-T-04 Type: T Type horizontal connector

Type: End cap

SKU: LFT-DI-15 Type: Pendant Kit for power