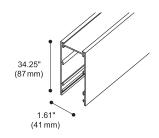

#### TRACK SECTION

## Article Number (L)

LFT-T-01-44 44.57" (1132 mm) LFT-T-01-89 89.13" (2264 mm)

SKU: LFT-T-03 Type: 7 Type vertical corner