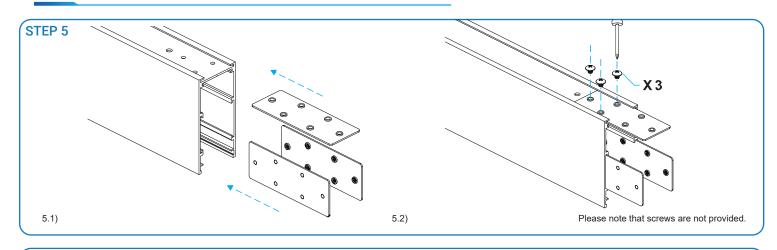

SKU: LFT-NC-02

Type : Surface mounted & Pendant reinforced

plate



SKU: LFT-T-02 Type: L Type horizontal



SKU: LFT-NC-01

2PCS



LFT-NE-01-11 11.14" (283 mm) LFT-NE-01-22 22.28" (566 mm)

Type: Blank cover



9.06"

(230 mm)

3.42 (87 mm) SKU: LFT-T-04 Type: T Type horizontal connector



Type: End cap

SKU: LFT-DI-15 Type: Pendant Kit for power

connection (without power cord)



SKU: LFT-DI-15-V Type: Pendant Kit for power connection (without power cord and signal wire)





SKU: LFT-DI-16 Type: Pendant kit



SKU: LFT-NC-06

Type: Light Leak-proof aluminium extrusion reinforce plate

1.61"

(41 mm)

9.06"

(230 mm)

# LFT40 PENDANT MOUNT INSTALLATION

LFT-T-01



## **INSTRUCTIONS (1 OF 3)**









## LFT40 PENDANT MOUNT INSTALLATION

LFT-T-01



### **INSTRUCTIONS (2 OF 3)**









# LFT40 PENDANT MOUNT INSTALLATION

LFT-T-01



### **INSTRUCTIONS (3 OF 3)**