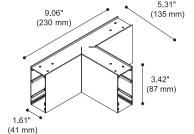

2PCS

LFT-NE-01-11 11.14" (283 mm) LFT-NE-01-22 22.28" (566 mm)

Type: Blank cover

9.06"

(230 mm)

3.42 (87 mm) SKU: LFT-T-04 Type: T Type horizontal connector

Type: End cap

SKU: LFT-DI-15 Type: Pendant Kit for power

connection (without power cord)

SKU: LFT-DI-15-V Type: Pendant Kit for power connection (without power cord and signal wire)

SKU: LFT-DI-16 Type: Pendant kit

SKU: LFT-NC-06

Type: Light Leak-proof aluminium extrusion reinforce plate

1.61"

(41 mm)

9.06"

(230 mm)