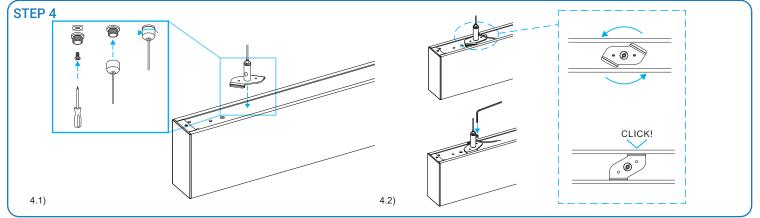

cal corner

#### **ACCESSORIES**



2PCS

SKU: LFT-NR-01 Type: Trimless bracket



SKU: LFT-NC-02

Type : Surface mounted & Pendant reinforced

plate



SKU: LFT-T-02 Type: L Type horizontal



SKU: LFT-NC-01

2PCS



LFT-NE-01-11 11.14" (283 mm) LFT-NE-01-22 22.28" (566 mm)

Type: Blank cover



9.06"

(230 mm)

3.42 (87 mm) SKU: LFT-T-04 Type: T Type horizontal connector



Type: End cap

SKU: LFT-DI-15 Type: Pendant Kit for power

connection (without power cord)



SKU: LFT-DI-15-V Type: Pendant Kit for power connection (without power cord and signal wire)





SKU: LFT-DI-16 Type: Pendant kit



SKU: LFT-NC-06

Type: Light Leak-proof aluminium extrusion reinforce plate

1.61"

(41 mm)

9.06"

(230 mm)

# LFT40 PENDANT MOUNT INSTALLATION

LFT-T-01



## **INSTRUCTIONS (1 OF 3)**









## LFT40 PENDANT MOUNT INSTALLATION

LFT-T-01



### **INSTRUCTIONS (2 OF 3)**









# LFT40 PENDANT MOUNT INSTALLATION

LFT-T-01



### **INSTRUCTIONS (3 OF 3)**