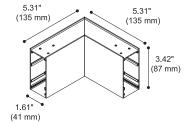

#### **ACCESSORIES**

2PCS

SKU: LFT-NR-01 Type: Trimless bracket

SKU: LFT-NC-02

Type : Surface mounted & Pendant reinforced

plate

SKU: LFT-T-02 Type: L Type horizontal

SKU: LFT-NC-01