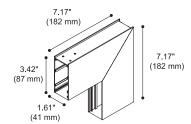

2PCS

LFT-NE-01-11 11.14" (283 mm) LFT-NE-01-22 22.28" (566 mm)

Type: Blank cover

9.06"

(230 mm)

3.42 (87 mm) SKU: LFT-T-04 Type: T Type horizontal connector

Type: End cap

SKU: LFT-DI-15 Type: Pendant Kit for power