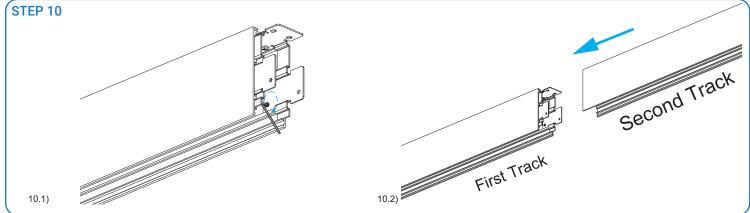

- 1. Prior to installation, ensure that the power supply is switched off.
- 2. Follow each step by referencing the images as seen in this guide.
- 3. After completing each step, ensure that screws are tighten to the fixture, then proceed to connect to power supply.

### **INSTRUCTIONS (3 OF 3)**