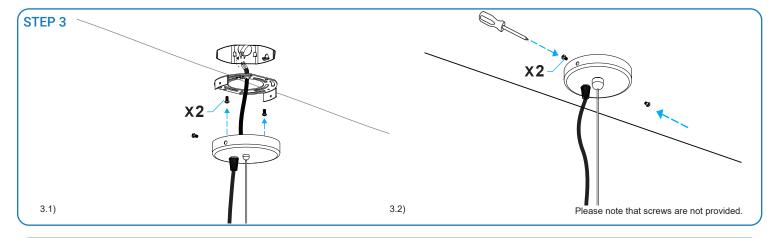

tical corner

#### **ACCESSORIES**



2PCS

SKU: LFT-NR-01 Type: Trimless bracket



SKU: LFT-NC-02

Type : Surface mounted & Pendant reinforced

plate



SKU: LFT-T-02 Type: L Type horizontal



SKU: LFT-NC-01

2PCS



LFT-NE-01-11 11.14" (283 mm) LFT-NE-01-22 22.28" (566 mm)

Type: Blank cover



9.06"

(230 mm)

3.42 (87 mm) SKU: LFT-T-04 Type: T Type horizontal connector



Type: End cap

SKU: LFT-DI-15 Type: Pendant Kit for power

connection (without power cord)



SKU: LFT-DI-15-V Type: Pendant Kit for power connection (without power cord and signal wire)





SKU: LFT-DI-16 Type: Pendant kit



SKU: LFT-NC-06

Type: Light Leak-proof aluminium extrusion reinforce plate

1.61"

(41 mm)

9.06"

(230 mm)

# LFT40 PENDANT MOUNT INSTALLATION

LFT-T-01



## **INSTRUCTIONS (1 OF 3)**









## LFT40 PENDANT MOUNT INSTALLATION

LFT-T-01



### **INSTRUCTIONS (2 OF 3)**









# LFT40 PENDANT MOUNT INSTALLATION

LFT-T-01



### **INSTRUCTIONS (3 OF 3)**