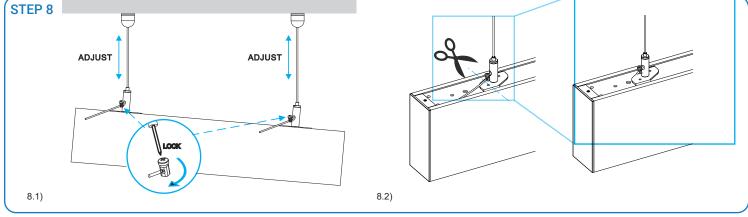

- 1. Prior to installation, ensure that the power supply is switched off.
- 2. Follow each step by referencing the images as seen in this guide.
- 3. After completing each step, ensure that screws are tighten to the fixture, then proceed to connect to power supply.

### **INSTRUCTIONS (2 OF 3)**