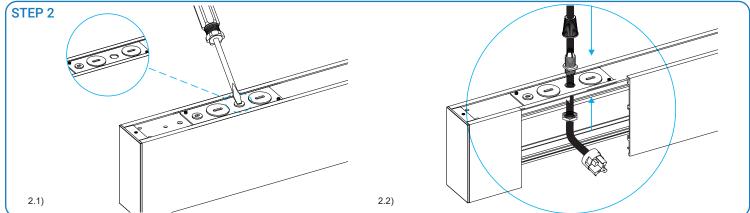

ertical corner

#### **ACCESSORIES**



2PCS

SKU: LFT-NR-01 Type: Trimless bracket



SKU: LFT-NC-02

Type : Surface mounted & Pendant reinforced

plate



SKU: LFT-T-02 Type: L Type horizontal



SKU: LFT-NC-01

2PCS



LFT-NE-01-11 11.14" (283 mm) LFT-NE-01-22 22.28" (566 mm)

Type: Blank cover



9.06"

(230 mm)

3.42 (87 mm) SKU: LFT-T-04 Type: T Type horizontal connector



Type: End cap

SKU: LFT-DI-15 Type: Pendant Kit for power

connection (without power cord)



SKU: LFT-DI-15-V Type: Pendant Kit for power connection (without power cord and signal wire)





SKU: LFT-DI-16 Type: Pendant kit



SKU: LFT-NC-06

Type: Light Leak-proof aluminium extrusion reinforce plate

1.61"

(41 mm)

9.06"

(230 mm)

# LFT40 PENDANT MOUNT INSTALLATION

LFT-T-01



## **INSTRUCTIONS (1 OF 3)**









## LFT40 PENDANT MOUNT INSTALLATION

LFT-T-01



### **INSTRUCTIONS (2 OF 3)**









# LFT40 PENDANT MOUNT INSTALLATION

LFT-T-01



### **INSTRUCTIONS (3 OF 3)**