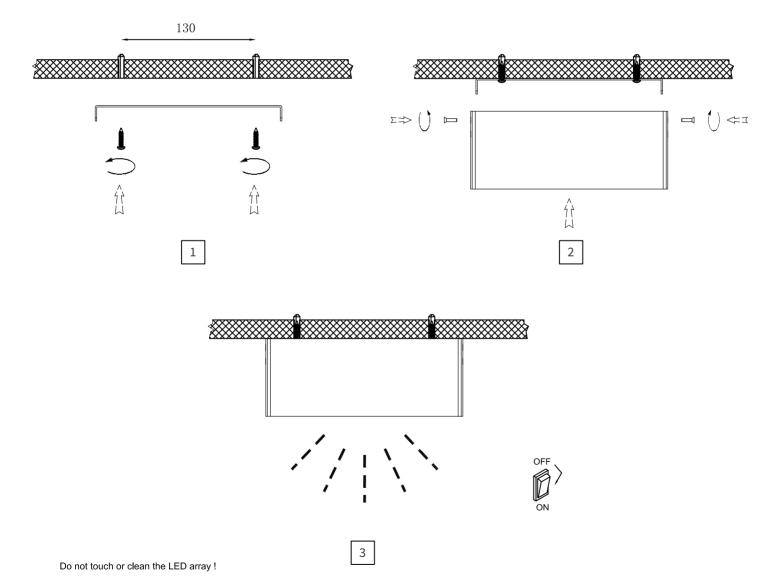

## SMDLCH SURFACE MOUNTED LIGHT INSTALLATION

## SMDLCH-1078A-15

## INSTALLATION MANUAL

- 1. Before installing the fixtures, please read this instruction manual carefully.
- 2.The lighting fixture should be installed, connected and tested by a certified installer based on the local regulations.
- 3.Lamps should always be installed or replaced with care.
- 4.Don't use over rated power lamp.
- 5. Relamping only can be done when the power is off and the lamp is completely cooled down.
- 6. When a lamp is be cleaned, switch off the fixture and let it cool down completely. Clean the fixture with a soft cloth and a standard PH neutral detergent. Stainless steel finishing should be maintained regularly.
- 7. Misuse of, or changes to the fixture shall nullify the guarantee.
- 8.This recessed luminaire shall under no circumstance be covered with insulating matting or similar material.
- 9.This luminaire is IP20, Indoor use only.