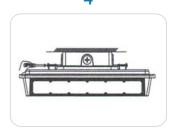

## **INSTALLATION - ON CEILING WITH TRUNNION MOUNT**

 Remove two bolts of the Trunnion Mount and release the Top Trunnion Mount.

2) Install the Top Trunnion Mount to the ceiling.

 Have a licensed electrician uses the correct installation tools to install the power line properly.

 Check that the power line is properly installed and tighten the two bolts of the screw.