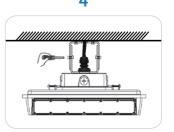

## **INSTALLATION - ON CEILING WITH TRUNNION MOUNT**

 Remove two bolts of the Trunnion Mount and release the Top Trunnion Mount.

2) Install the Top Trunnion Mount to the ceiling.

 Have a licensed electrician uses the correct installation tools to install the power line properly.

 Check that the power line is properly installed and tighten the two bolts of the screw.