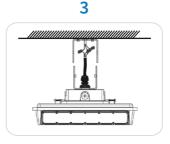

## **INSTALLATION - ON CEILING WITH TRUNNION MOUNT**

 Remove two bolts of the Trunnion Mount and release the Top Trunnion Mount.

2) Install the Top Trunnion Mount to the ceiling.

 Have a licensed electrician uses the correct installation tools to install the power line properly.

 Check that the power line is properly installed and tighten the two bolts of the screw.