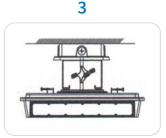

## **INSTALLATION - ON CEILING WITH TRUNNION MOUNT**

 Remove two bolts of the Trunnion Mount and release the Top Trunnion Mount.

2) Install the Top Trunnion Mount to the ceiling.

 Have a licensed electrician uses the correct installation tools to install the power line properly.

 Check that the power line is properly installed and tighten the two bolts of the screw.