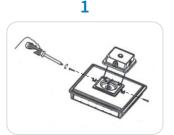

#### **INSTALLATION - ON CEILING PENDANT**

 Loosen the two bolts of the LED Junction-box and release the Junction-Box.

2) Install the junction box to ceiling pendant position.

3) Have a licensed electrician uses the correct installation tools to install the Junction-box and install the power line properly.

 Check that the power line is properly installed and tighten the two bolts of the screw.