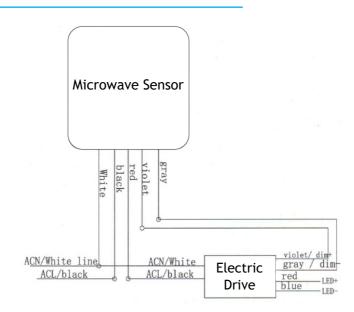

he junction box to ceiling position.



 Have a licensed electrician uses the correct installation tools to install the Junction-box and install the power line properly.



 Check that the power line is properly installed and tighten the two bolts of the screw.

## **INSTALLATION - ON CEILING WITH TRUNNION MOUNT**



 Remove two bolts of the Trunnion Mount and release the Top Trunnion Mount.



2) Install the Top Trunnion Mount to the ceiling.



 Have a licensed electrician uses the correct installation tools to install the power line properly.



 Check that the power line is properly installed and tighten the two bolts of the screw.

# **INSTALLATION GUIDE - INSTRUCTION MANUAL**



Parking Garage Light - PGL

### WIRING SYSTEM DIAGRAM - MOTION SENSOR

The wiring diagram is as follows: