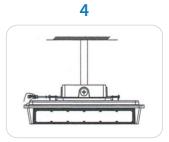

## **INSTALLATION - ON CEILING WITH TRUNNION MOUNT**

 Remove two bolts of the Trunnion Mount and release the Top Trunnion Mount.

2) Install the Top Trunnion Mount to the ceiling.

 Have a licensed electrician uses the correct installation tools to install the power line properly.

 Check that the power line is properly installed and tighten the two bolts of the screw.