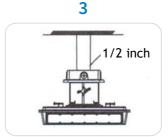

## **INSTALLATION - ON CEILING WITH TRUNNION MOUNT**

 Remove two bolts of the Trunnion Mount and release the Top Trunnion Mount.

2) Install the Top Trunnion Mount to the ceiling.

 Have a licensed electrician uses the correct installation tools to install the power line properly.

 Check that the power line is properly installed and tighten the two bolts of the screw.