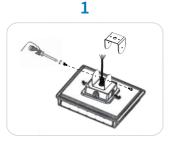

#### **INSTALLATION - ON CEILING PENDANT**

 Loosen the two bolts of the LED Junction-box and release the Junction-Box.

2) Install the junction box to ceiling pendant position.

3) Have a licensed electrician uses the correct installation tools to install the Junction-box and install the power line properly.

 Check that the power line is properly installed and tighten the two bolts of the screw.