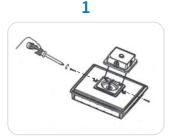

#### **INSTALLATION - ON CEILING PENDANT**

 Loosen the two bolts of the LED Junction-box and release the Junction-Box.

2) Install the junction box to ceiling pendant position.

3) Have a licensed electrician uses the correct installation tools to install the Junction-box and install the power line properly.

 Check that the power line is properly installed and tighten the two bolts of the screw.