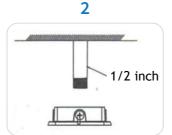

#### **INSTALLATION - ON CEILING**

1) Loosen the two bolts of the LED Junction-box and release the Junction-Box.

2) Install the junction box to ceiling position.

 Have a licensed electrician uses the correct installation tools to install the Junction-box and install the power line properly.

 Check that the power line is properly installed and tighten the two bolts of the screw.