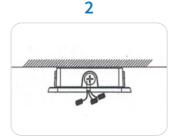

#### **INSTALLATION - ON CEILING**

1) Loosen the two bolts of the LED Junction-box and release the Junction-Box.

2) Install the junction box to ceiling position.

 Have a licensed electrician uses the correct installation tools to install the Junction-box and install the power line properly.

 Check that the power line is properly installed and tighten the two bolts of the screw.