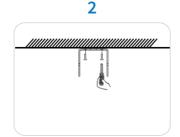

#### **INSTALLATION - ON CEILING**

1) Loosen the two bolts of the LED Junction-box and release the Junction-Box.

2) Install the junction box to ceiling position.

 Have a licensed electrician uses the correct installation tools to install the Junction-box and install the power line properly.

 Check that the power line is properly installed and tighten the two bolts of the screw.