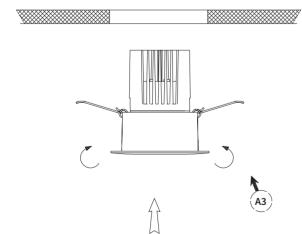

## **INSTALLATION INSTRUCTION**

- Before installing the lighting fixtures, please read this instruction manual carefully.
- The lighting fixtures should be installed, connected and tested by a certified installer based on the local regulations.
- Lamps should always be installed or replaced with care.
- When a lamp is to be cleaned, switch off the fixture and let it cool down completely. Clean the fixture with a soft cloth and a standard PH neutral detergent. Stainless steel finishing should be maintained regularly.
- Misuse of, or changes to the fixture shall nullify the guarantee.
- This recessed luminaire shall under no circumstance be covered with insulating matting or similar material.
- This luminaire is IP 65, indoor use only.
  - A1 Please pay attention to installing method and the spacing between parts, making appropriate holes according to the luminaire specifications.
  - A2 Connect with power after power-off.
  - A3 Put the fixture into the ceilling according to the sketches.
  - A4-Finish lamp installation.