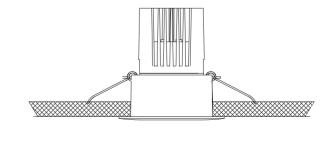

## **INSTALLATION INSTRUCTION**

- Before installing the lighting fixtures, please read this instruction manual carefully.
- The lighting fixtures should be installed, connected and tested by a certified installer based on the local regulations.
- Lamps should always be installed or replaced with care.
- When a lamp is to be cleaned, switch off the fixture and let it cool down completely. Clean the fixture with a soft cloth and a standard PH neutral detergent. Stainless steel finishing should be maintained regularly.
- Misuse of, or changes to the fixture shall nullify the guarantee.
- This recessed luminaire shall under no circumstance be covered with insulating matting or similar material.
- This luminaire is IP 65, indoor use only.
  - A1 Please pay attention to installing method and the spacing between parts, making appropriate holes according to the luminaire specifications.
  - A2 Connect with power after power-off.
  - A3 Put the fixture into the ceilling according to the sketches.
  - A4-Finish lamp installation.