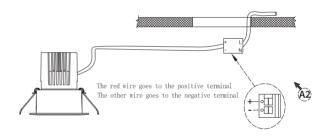

## **INSTALLATION INSTRUCTION**

- Before installing the lighting fixtures, please read this instruction manual carefully.
- The lighting fixtures should be installed, connected and tested by a certified installer based on the local regulations.
- Lamps should always be installed or replaced with care.
- When a lamp is to be cleaned, switch off the fixture and let it cool down completely. Clean the fixture with a soft cloth and a standard PH neutral detergent. Stainless steel finishing should be maintained regularly.
- Misuse of, or changes to the fixture shall nullify the guarantee.
- This recessed luminaire shall under no circumstance be covered with insulating matting or similar material.
- This luminaire is IP 65, indoor use only.
  - A1 Please pay attention to installing method and the spacing between parts, making appropriate holes according to the luminaire specifications.
  - A2 Connect with power after power-off.
  - A3 Put the fixture into the ceilling according to the sketches.
  - A4-Finish lamp installation.