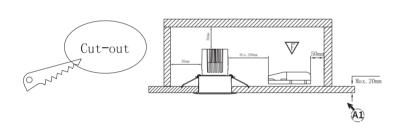

## **INSTALLATION INSTRUCTION**

- Before installing the lighting fixtures, please read this instruction manual carefully.
- The lighting fixtures should be installed, connected and tested by a certified installer based on the local regulations.
- Lamps should always be installed or replaced with care.
- When a lamp is to be cleaned, switch off the fixture and let it cool down completely. Clean the fixture with a soft cloth and a standard PH neutral detergent. Stainless steel finishing should be maintained regularly.
- Misuse of, or changes to the fixture shall nullify the guarantee.
- This recessed luminaire shall under no circumstance be covered with insulating matting or similar material.
- This luminaire is IP 65, indoor use only.
  - A1 Please pay attention to installing method and the spacing between parts, making appropriate holes according to the luminaire specifications.
  - A2 Connect with power after power-off.
  - A3 Put the fixture into the ceilling according to the sketches.
  - A4-Finish lamp installation.