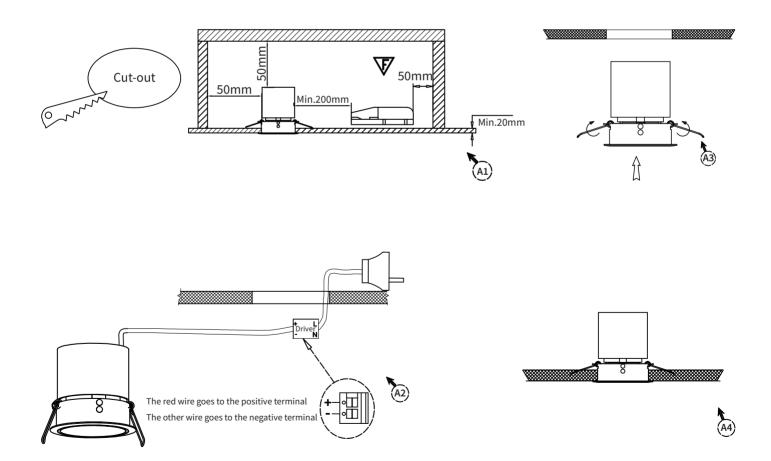

A1 - Please pay attention to installing method and the spacing between parts, making appropriate holes according to the luminaire specifications.

- A2 Connect with power after power -off.
- A3 Put the fixture into the ceilling according to the sketches.
- A4 Finish lamp installation.