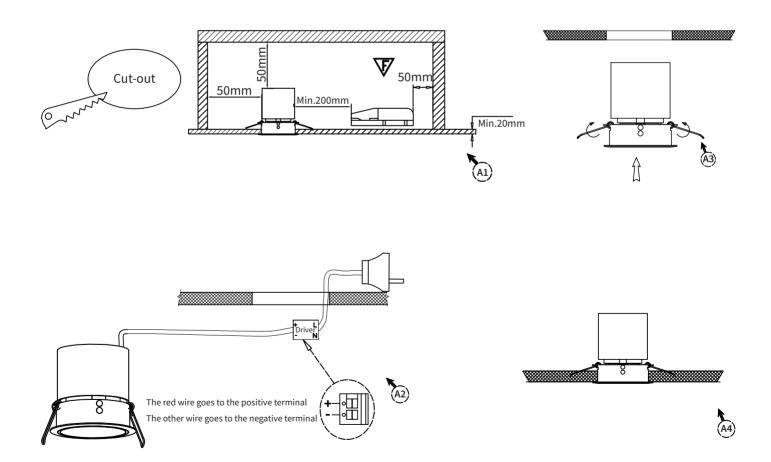

A1 - Please pay attention to installing method and the spacing between parts, making appropriate holes according to the luminaire specifications.

- A2 Connect with power after power -off.
- A3 Put the fixture into the ceilling according to the sketches.
- A4 Finish lamp installation.