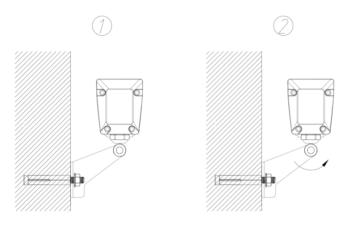

## FACADE INSTALLATION

- 1. As shown in image 1, rotate the lighting fixture to the position shown in the image 1, and fix the bracket on the facade with M6 x 60mm metal expansion screws.
- 2. As shown in image 2, after the bracket is fixed, rotate the lighting fixture to the appropriate projection Angle, use the 6mm hexagonal wrench to fix the M8 inner hexagonal cylindrical head bolt on the rotating shaft, connect the male and female together.

## HORIZONTAL INSTALLATION

1. As shown in image 1, rotate the lighting fixture to the position shown in the figure 1, and fix the bracket on the floor with M6 x 60mm metal expansion screws

2.As shown in image 2, after the bracket is fixed, rotate the lighting fixture to the appropriate projection Angle, use the 6mm hexagonal wrench to fix the M8 inner hexagonal cylindrical head bolt on the rotating shaft, connect the male and female together.