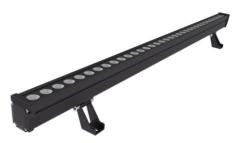

## WALLWASHER LWO SERIES

LWO-72 Mono IP66 CE

## FACADE INSTALLATION

- 1. As shown in image 1, rotate the lighting fixture to the position shown in the image 1, and fix the bracket on the facade with M6 x 60mm metal expansion screws.
- 2. As shown in image 2, after the bracket is fixed, rotate the lighting fixture to the appropriate projection Angle, use the 6mm hexagonal wrench to fix the M8 inner hexagonal cylindrical head bolt on the rotating shaft, connect the male and female together.





## HORIZONTAL INSTALLATION

1. As shown in image 1, rotate the lighting fixture to the position shown in the figure 1, and fix the bracket on the floor with M6 x 60mm metal expansion screws

2.As shown in image 2, after the bracket is fixed, rotate the lighting fixture to the appropriate projection Angle, use the 6mm hexagonal wrench to fix the M8 inner hexagonal cylindrical head bolt on the rotating shaft, connect the male and female together.