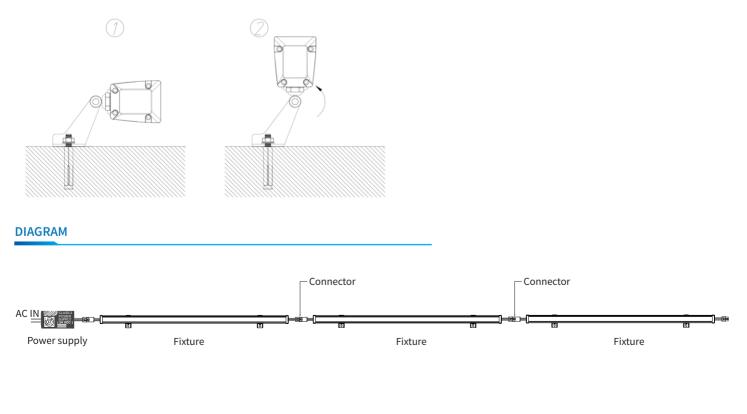

## FACADE INSTALLATION

- 1. As shown in image 1, rotate the lighting fixture to the position shown in the image 1, and fix the bracket on the facade with M6 x 60mm metal expansion screws.
- 2. As shown in image 2, after the bracket is fixed, rotate the lighting fixture to the appropriate projection Angle, use the 6mm hexagonal wrench to fix the M8 inner hexagonal cylindrical head bolt on the rotating shaft, connect the male and female together.

## HORIZONTAL INSTALLATION

1. As shown in image 1, rotate the lighting fixture to the position shown in the figure 1, and fix the bracket on the floor with M6 x 60mm metal expansion screws

2.As shown in image 2, after the bracket is fixed, rotate the lighting fixture to the appropriate projection Angle, use the 6mm hexagonal wrench to fix the M8 inner hexagonal cylindrical head bolt on the rotating shaft, connect the male and female together.