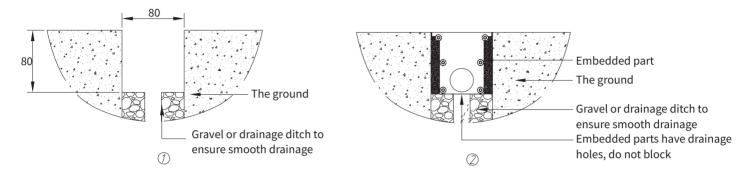

## INSTALLATION

1.Grooves no smaller than the size indicated in the drawing should be reserved at the designated position.There must be a drainage tank or other drainage structure at the bottom of the tank to ensure smooth drainage.