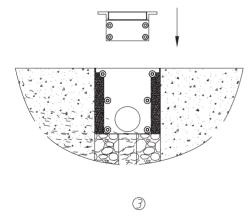

4. Confirm that lamp are worked first, and then disconnect the power, put the lamp into the embedded parts, and then fix the lamp on the embedded box with the inner hexagon cylindrical head machine wire, power on again, finnaly confirm if the lamp are worked again