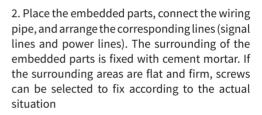

4. Confirm that lamp are worked first, and then disconnect the power, put the lamp into the embedded parts, and then fix the lamp on the embedded box with the inner hexagon cylindrical head machine wire, power on again, finnaly confirm if the lamp are worked again