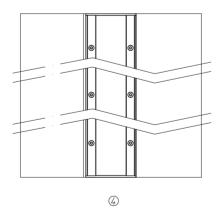

## INSTALLATION

1.Grooves no smaller than the size indicated in the drawing should be reserved at the designated position.There must be a drainage tank or other drainage structure at the bottom of the tank to ensure smooth drainage.