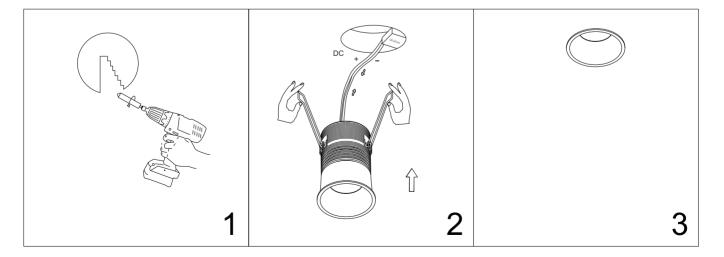

8. Power should never be regulated on the secondary side.

9.See the installations on the image below.