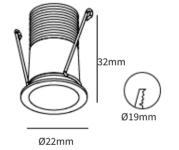

## INSTRUCTION

1. The installation must be done by competent electricians.

2.Product can not be modified.

3. Make sure the power has been switched off before installation.

4.The product is a class III luminaire and shall be connected with a constant current driver according to the specifications in the above sheet.